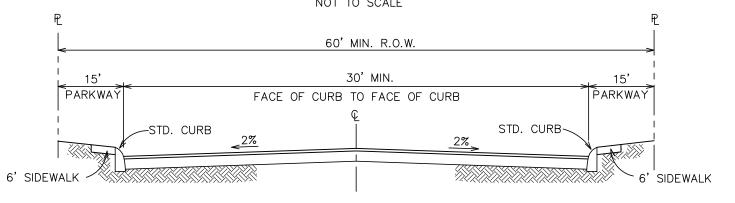

## NOTES:

- 1. ALL INTERNAL STREETS WITHIN THE MASTER PLAN ARE: "RESIDENTIAL CLASS A MODIFIED" STREETS WITH 50' R.O.W.. 30' ASPHALT PAVEMENT AND 4' SIDEWALKS ABUTTING THE CONCRETE CURBS; "RESIDENTIAL CLASS A" STREETS WITH MINIMUM 60' R.O.W., MINIMUM 30' ASPHALT PAVEMENT AND 6' SIDEWALKS ABUTTING THE CONCRETE CURBS; "COLLECTOR" STREETS WITH MINIMUM 80' R.O.W., MINIMUM 42' ASPHALT PAVEMENT AND 6' SIDEWALKS ABUTTING THE CONCRETE CURBS.
- BEARINGS ARE BASED ON THE STATE PLANE COORDINATE SYSTEM ESTABLISHED FOR THE TEXAS SOUTH CENTRAL ZONE 4204, NORTH AMERICAN DATUM (NAD) OF 1983. BEARINGS AND DISTANCES SHOWN DO NOT REPRESENT AN ON-THE-GROUND SURVEY.
- 3. THIS PROPERTY IS OUTSIDE THE CITY LIMITS OF THE CITY OF FAIR OAKS RANCH BUT WITHIN CITY OF FAIR OAKS RANCH ETJ.
- 4. DEVELOPMENT PHASING MAY NOT FOLLOW SEQUENTIAL UNIT NUMBERS.

## <u>60' MINIMUM R.O.W. STREET SECTION — "RESIDENTIAL CLASS A"</u>

50' R.O.W. STREET SECTION - "RESIDENTIAL CLASS A MODIFIED"