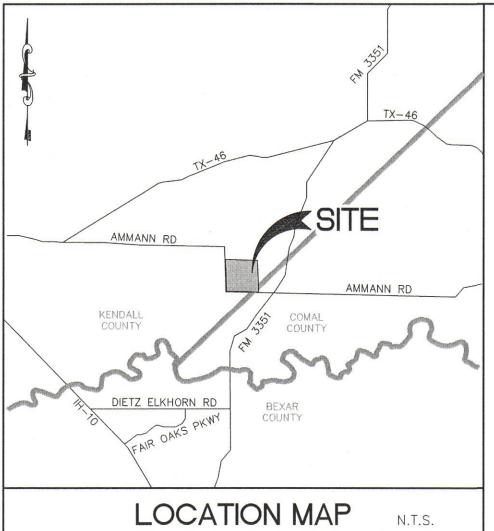

## THE RESERVE AT FAIR OAKS RANCH

PROJ. #: 20102

**LOCATION MAP JANUARY 2021** 

**EXHIBIT 1** 

OFFICIAL PUBLIC RECORDS OF

KENDALL COUNTY, TEXAS