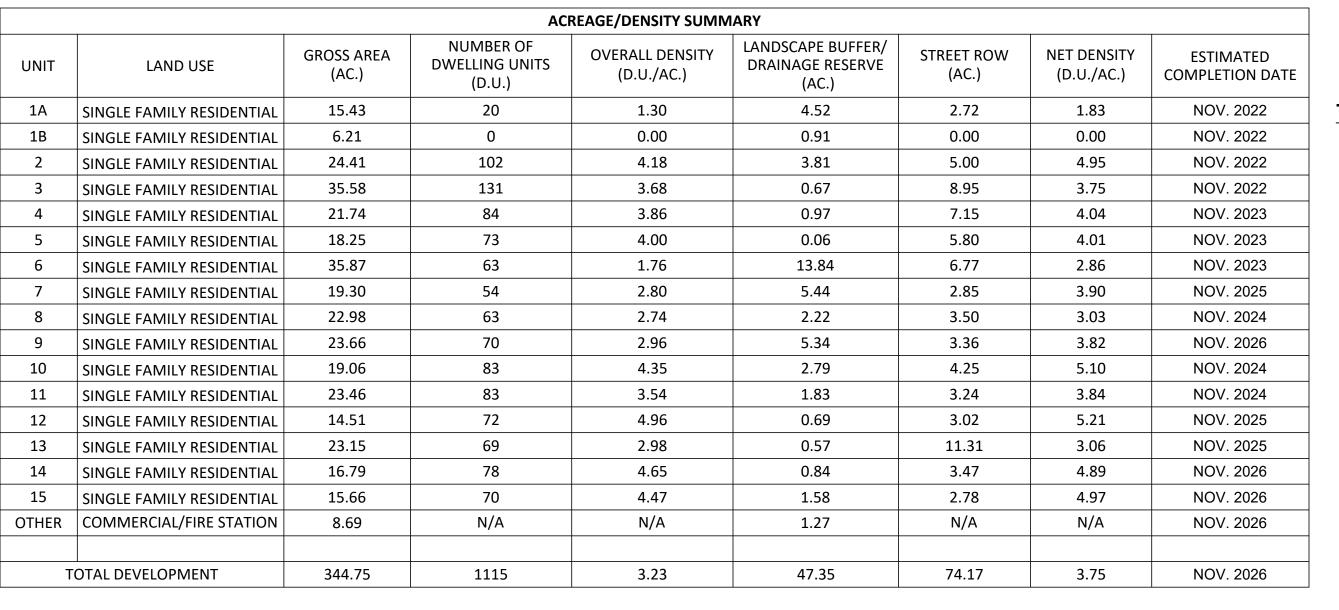

APPROVED AND EFFECTIVE THIS 22nd DAY OF MARCH, 2021.

Darrel L. Lux, County Judge

Christina Bergmann, Commissioner Precinct 1

Richard Chapman, Commissioner Precinct 3

Don Durden, Commissioner Precinct 4

| COMMISSIONER COURT DATE: 3/22<br>OPEN SESSION | /2021                                                                                                                                                                                                                                                                                                                                                                 |
|-----------------------------------------------|-----------------------------------------------------------------------------------------------------------------------------------------------------------------------------------------------------------------------------------------------------------------------------------------------------------------------------------------------------------------------|
| SUBJECT                                       | Master Plan and Preliminary Plat Unit 1A applications for the Reserve at Fair Oaks Ranch.                                                                                                                                                                                                                                                                             |
| DEPARTMENT & PERSON MAKING<br>REQUEST         | County Engineer - Richard Tobolka                                                                                                                                                                                                                                                                                                                                     |
| PHONE # OR EXTENSION #                        | 830-249-9343 Ext. 250                                                                                                                                                                                                                                                                                                                                                 |
| TIME NEEDED FOR PRESENTATION                  | 20 Minutes                                                                                                                                                                                                                                                                                                                                                            |
| WORDING OF AGENDA ITEM                        | Consideration and action on disapproving the Master Plan and Preliminary Plat Unit 1A applications for The Reserve at Fair Oaks Ranch, 344+/- acre tract Volume 1680 Page 7-13 of the Official Public Records of Kendall County Texas.                                                                                                                                |
| REASON FOR AGENDA ITEM                        | Consideration and action on disapproving the Master Plan and Preliminary Plat Unit 1A applications for the Reserve at Fair Oaks Ranch.                                                                                                                                                                                                                                |
| WHO WILL THIS AFFECT?                         | Pct #2                                                                                                                                                                                                                                                                                                                                                                |
| ADDITIONAL INFORMATION                        | The proposed Master Plan would create 1115 residential and commercial lots on 344+/- acres. The tract is located north of Fair Oaks Ranch on Ammann Rd. The tract is located in the Fair Oaks Ranch ETJ.  The reason for disapproving the Master Plan and Preliminary Plat is the tract is subject to:                                                                |
|                                               | Terms, conditions and provisions in that certain Development Agreement between the City of Fair Oaks Ranch and R.W Pfeiffer Properties, LLC, filed April 9, 2014, recorded Volume 1411, Page 587, Official Public Records, Kendall County, Texas, and filed April 10, 2014, recorded under Instrument No. 201406011766, Official Public Records, Comal County, Texas. |
|                                               | Terms and conditions of Comprehensive Settlement and Release Agreement files in Cause No. 2016-DI-05444, City of Fair Oaks Ranch, Texa v R.W. Pfeiffer Properties, LLC in the 57th Judicial District Court of Bexar County, Texas.                                                                                                                                    |

## THE RESERVE AT FAIR OAKS RANCH

| HE RESERVE AT I    | FAIR DANS RAINCI |
|--------------------|------------------|
| UNIT               | TOTAL LOTS       |
| 1A                 | 20               |
| 1B                 | 0                |
| 2                  | 102              |
| 3                  | 131              |
| 4                  | 84               |
| 5                  | 73               |
| 6                  | 63               |
| 7                  | 54               |
| 8                  | 63               |
| 9                  | 70               |
| 10                 | 83               |
| 11                 | 83               |
| 12                 | 72               |
| 13                 | 69               |
| 14                 | 78               |
| 15                 | 70               |
| TOTAL OVERALL LOTS | 1115             |
|                    |                  |