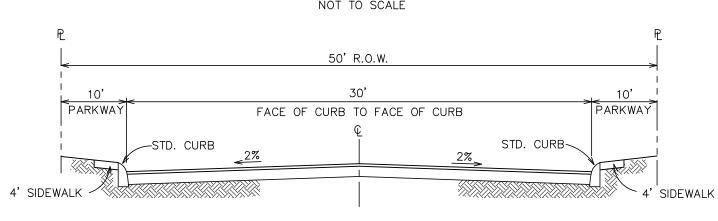

## NOTES:

- 1. ALL INTERNAL STREETS WITHIN THE MASTER PLAN ARE: "RESIDENTIAL CLASS A MODIFIED" STREETS WITH 50' R.O.W.. 30' ASPHALT PAVEMENT AND 4' SIDEWALKS ABUTTING THE CONCRETE CURBS; "RESIDENTIAL CLASS A" STREETS WITH MINIMUM 60' R.O.W., MINIMUM 30' ASPHALT PAVEMENT AND 6' SIDEWALKS ABUTTING THE CONCRETE CURBS; "COLLECTOR" STREETS WITH MINIMUM 80' R.O.W., MINIMUM 42' ASPHALT PAVEMENT AND 6' SIDEWALKS ABUTTING THE CONCRETE CURBS.
- BEARINGS ARE BASED ON THE STATE PLANE COORDINATE SYSTEM ESTABLISHED FOR THE TEXAS SOUTH CENTRAL ZONE 4204, NORTH AMERICAN DATUM (NAD) OF 1983. BEARINGS AND DISTANCES SHOWN DO NOT REPRESENT AN ON-THE-GROUND SURVEY.
- 3. THIS PROPERTY IS OUTSIDE THE CITY LIMITS OF THE CITY OF FAIR OAKS RANCH BUT WITHIN CITY OF FAIR OAKS RANCH ETJ.
- 4. DEVELOPMENT PHASING MAY NOT FOLLOW SEQUENTIAL UNIT NUMBERS.

## <u>60' MINIMUM R.O.W. STREET SECTION — "RESIDENTIAL CLASS A"</u>

50' R.O.W. STREET SECTION - "RESIDENTIAL CLASS A MODIFIED"