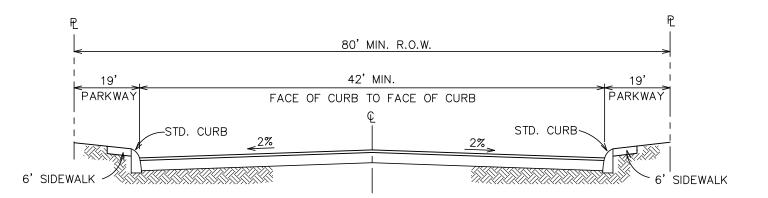

## NOTES:

- 1. ALL INTERNAL STREETS WITHIN THE MASTER PLAN ARE: "RESIDENTIAL CLASS A MODIFIED" STREETS WITH 50' R.O.W.. 30' ASPHALT PAVEMENT AND 4' SIDEWALKS ABUTTING THE CONCRETE CURBS; "RESIDENTIAL CLASS A" STREETS WITH MINIMUM 60' R.O.W., MINIMUM 30' ASPHALT PAVEMENT AND 6' SIDEWALKS ABUTTING THE CONCRETE CURBS; "COLLECTOR" STREETS WITH MINIMUM 80' R.O.W., MINIMUM 42' ASPHALT PAVEMENT AND 6' SIDEWALKS ABUTTING THE CONCRETE CURBS.
- BEARINGS ARE BASED ON THE STATE PLANE COORDINATE SYSTEM ESTABLISHED FOR THE TEXAS SOUTH CENTRAL ZONE 4204, NORTH AMERICAN DATUM (NAD) OF 1983. BEARINGS AND DISTANCES SHOWN DO NOT REPRESENT AN ON-THE-GROUND SURVEY.
- 3. THIS PROPERTY IS OUTSIDE THE CITY LIMITS OF THE CITY OF FAIR OAKS RANCH BUT WITHIN CITY OF FAIR OAKS RANCH ETJ.
- 4. DEVELOPMENT PHASING MAY NOT FOLLOW SEQUENTIAL UNIT NUMBERS.

## 80' MINIMUM R.O.W. STREET SECTION - "COLLECTOR"