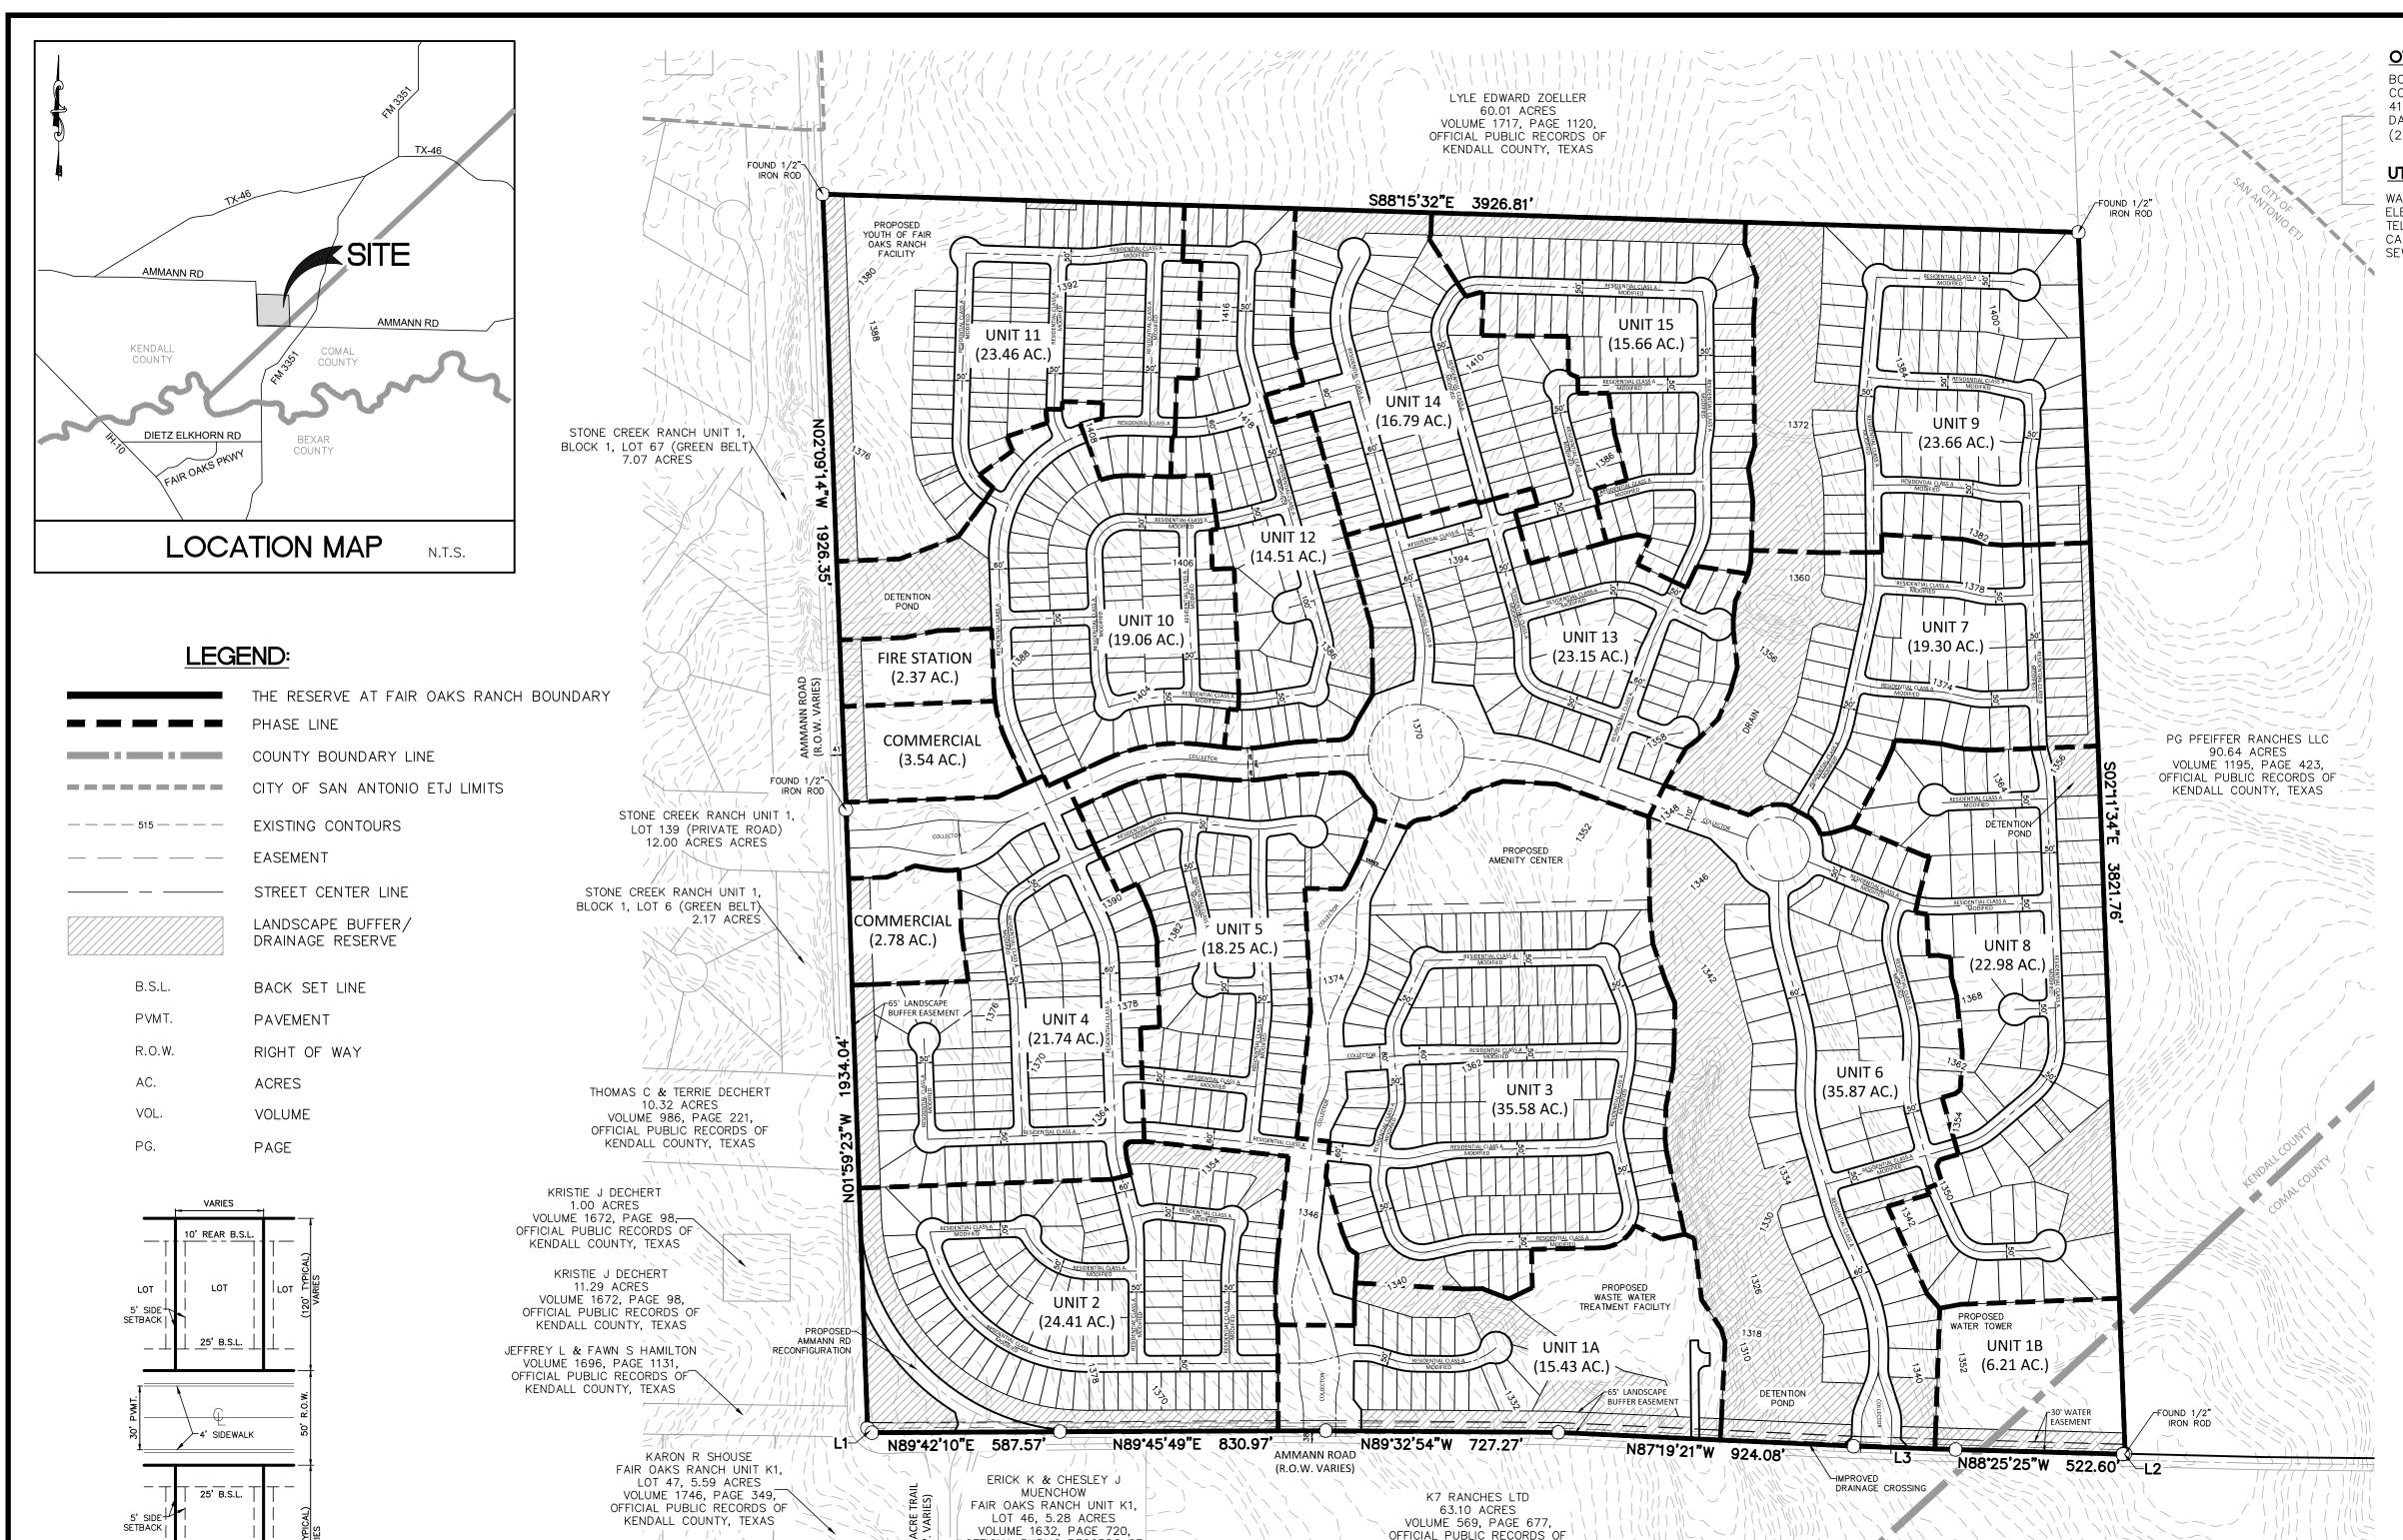

APPROVED AND EFFECTIVE THIS 22nd DAY OF MARCH, 2021.

Darrel L. Lux, County Judge

Christina Bergmann, Commissioner Precinct 1

Richard Chapman, Commissioner Precinct 3

Don Durden, Commissioner Precinct 4

| COMMISSIONER COURT DATE: 3/22<br>OPEN SESSION | /2021                                                                                                                                                                                                                                                                                                                                                                 |
|-----------------------------------------------|-----------------------------------------------------------------------------------------------------------------------------------------------------------------------------------------------------------------------------------------------------------------------------------------------------------------------------------------------------------------------|
| SUBJECT                                       | Master Plan and Preliminary Plat Unit 1A applications for the Reserve at Fair Oaks Ranch.                                                                                                                                                                                                                                                                             |
| DEPARTMENT & PERSON MAKING<br>REQUEST         | County Engineer - Richard Tobolka                                                                                                                                                                                                                                                                                                                                     |
| PHONE # OR EXTENSION #                        | 830-249-9343 Ext. 250                                                                                                                                                                                                                                                                                                                                                 |
| TIME NEEDED FOR PRESENTATION                  | 20 Minutes                                                                                                                                                                                                                                                                                                                                                            |
| WORDING OF AGENDA ITEM                        | Consideration and action on disapproving the Master Plan and Preliminary Plat Unit 1A applications for The Reserve at Fair Oaks Ranch, 344+/- acre tract Volume 1680 Page 7-13 of the Official Public Records of Kendall County Texas.                                                                                                                                |
| REASON FOR AGENDA ITEM                        | Consideration and action on disapproving the Master Plan and Preliminary Plat Unit 1A applications for the Reserve at Fair Oaks Ranch.                                                                                                                                                                                                                                |
| WHO WILL THIS AFFECT?                         | Pct #2                                                                                                                                                                                                                                                                                                                                                                |
| ADDITIONAL INFORMATION                        | The proposed Master Plan would create 1115 residential and commercial lots on 344+/- acres. The tract is located north of Fair Oaks Ranch on Ammann Rd. The tract is located in the Fair Oaks Ranch ETJ.  The reason for disapproving the Master Plan and Preliminary Plat is the tract is subject to:                                                                |
|                                               | Terms, conditions and provisions in that certain Development Agreement between the City of Fair Oaks Ranch and R.W Pfeiffer Properties, LLC, filed April 9, 2014, recorded Volume 1411, Page 587, Official Public Records, Kendall County, Texas, and filed April 10, 2014, recorded under Instrument No. 201406011766, Official Public Records, Comal County, Texas. |
|                                               | Terms and conditions of Comprehensive Settlement and Release Agreement files in Cause No. 2016-DI-05444, City of Fair Oaks Ranch, Texa v R.W. Pfeiffer Properties, LLC in the 57th Judicial District Court of Bexar County, Texas.                                                                                                                                    |

## THE RESERVE AT FAIR OAKS RANCH

PROJ. #: 20102

**LOCATION MAP JANUARY 2021** 

**EXHIBIT 1** 

OFFICIAL PUBLIC RECORDS OF

KENDALL COUNTY, TEXAS

## THE RESERVE AT FAIR OAKS RANCH

| HE RESERVE AT I    | FAIR DANS RAINCI |
|--------------------|------------------|
| UNIT               | TOTAL LOTS       |
| 1A                 | 20               |
| 1B                 | 0                |
| 2                  | 102              |
| 3                  | 131              |
| 4                  | 84               |
| 5                  | 73               |
| 6                  | 63               |
| 7                  | 54               |
| 8                  | 63               |
| 9                  | 70               |
| 10                 | 83               |
| 11                 | 83               |
| 12                 | 72               |
| 13                 | 69               |
| 14                 | 78               |
| 15                 | 70               |
| TOTAL OVERALL LOTS | 1115             |
|                    |                  |

## LEGAL DESCRIPTION: THE RESERVE AT FAIR OAKS RANCH

BEING A 344.754 ACRE TRACT OF LAND, OUT OF THE DAVID BRADBURY SURVEY NUMBER 214, ABSTRACT 33, KENDALL COUNTY, TEXAS, AND THE DAVID BRADBURY SURVEY NUMBER 214, ABSTRACT 989, COMAL COUNTY, TEXAS, AND BEING ALL OF THAT CERTAIN 344.6 ACRE TRACT OF LAND AS CONVEYED TO BOERNE RANCH ESTATES, LLC, BY SPECIAL WARRANTY DEED WITH VENDOR'S LIEN AS RECORDED IN VOLUME 1680, PAGE 7, OF THE OFFICIAL PUBLIC RECORDS OF KENDALL COUNTY, TEXAS.