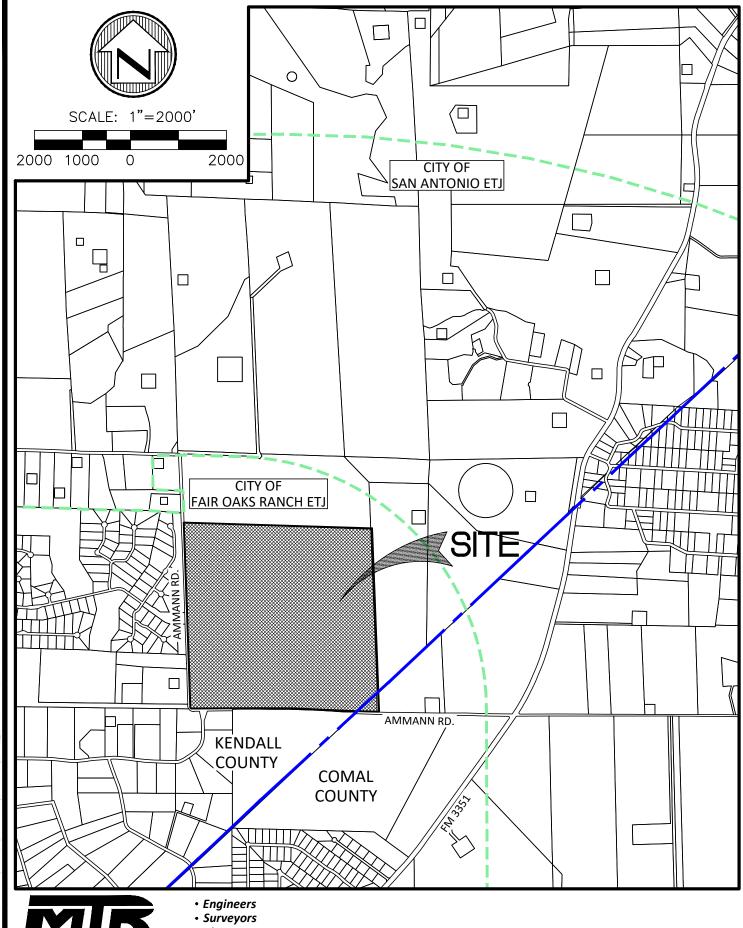

APPROVED AND EFFECTIVE THIS 22nd DAY OF MARCH, 2021.

Darrel L. Lux, County Judge

Christina Bergmann, Commissioner Precinct 1

Richard Chapman, Commissioner Precinct 3

Don Durden, Commissioner Precinct 4

| COMMISSIONER COURT DATE: 3/22<br>OPEN SESSION | /2021                                                                                                                                                                                                                                                                                                                                                                 |
|-----------------------------------------------|-----------------------------------------------------------------------------------------------------------------------------------------------------------------------------------------------------------------------------------------------------------------------------------------------------------------------------------------------------------------------|
| SUBJECT                                       | Master Plan and Preliminary Plat Unit 1A applications for the Reserve at Fair Oaks Ranch.                                                                                                                                                                                                                                                                             |
| DEPARTMENT & PERSON MAKING<br>REQUEST         | County Engineer - Richard Tobolka                                                                                                                                                                                                                                                                                                                                     |
| PHONE # OR EXTENSION #                        | 830-249-9343 Ext. 250                                                                                                                                                                                                                                                                                                                                                 |
| TIME NEEDED FOR PRESENTATION                  | 20 Minutes                                                                                                                                                                                                                                                                                                                                                            |
| WORDING OF AGENDA ITEM                        | Consideration and action on disapproving the Master Plan and Preliminary Plat Unit 1A applications for The Reserve at Fair Oaks Ranch, 344+/- acre tract Volume 1680 Page 7-13 of the Official Public Records of Kendall County Texas.                                                                                                                                |
| REASON FOR AGENDA ITEM                        | Consideration and action on disapproving the Master Plan and Preliminary Plat Unit 1A applications for the Reserve at Fair Oaks Ranch.                                                                                                                                                                                                                                |
| WHO WILL THIS AFFECT?                         | Pct #2                                                                                                                                                                                                                                                                                                                                                                |
| ADDITIONAL INFORMATION                        | The proposed Master Plan would create 1115 residential and commercial lots on 344+/- acres. The tract is located north of Fair Oaks Ranch on Ammann Rd. The tract is located in the Fair Oaks Ranch ETJ.  The reason for disapproving the Master Plan and Preliminary Plat is the tract is subject to:                                                                |
|                                               | Terms, conditions and provisions in that certain Development Agreement between the City of Fair Oaks Ranch and R.W Pfeiffer Properties, LLC, filed April 9, 2014, recorded Volume 1411, Page 587, Official Public Records, Kendall County, Texas, and filed April 10, 2014, recorded under Instrument No. 201406011766, Official Public Records, Comal County, Texas. |
|                                               | Terms and conditions of Comprehensive Settlement and Release Agreement files in Cause No. 2016-DI-05444, City of Fair Oaks Ranch, Texa v R.W. Pfeiffer Properties, LLC in the 57th Judicial District Court of Bexar County, Texas.                                                                                                                                    |

## THE RESERVE AT FAIR OAKS RANCH

PROJ. #: 20102

**LOCATION MAP JANUARY 2021** 

**EXHIBIT 1** 

OFFICIAL PUBLIC RECORDS OF

KENDALL COUNTY, TEXAS