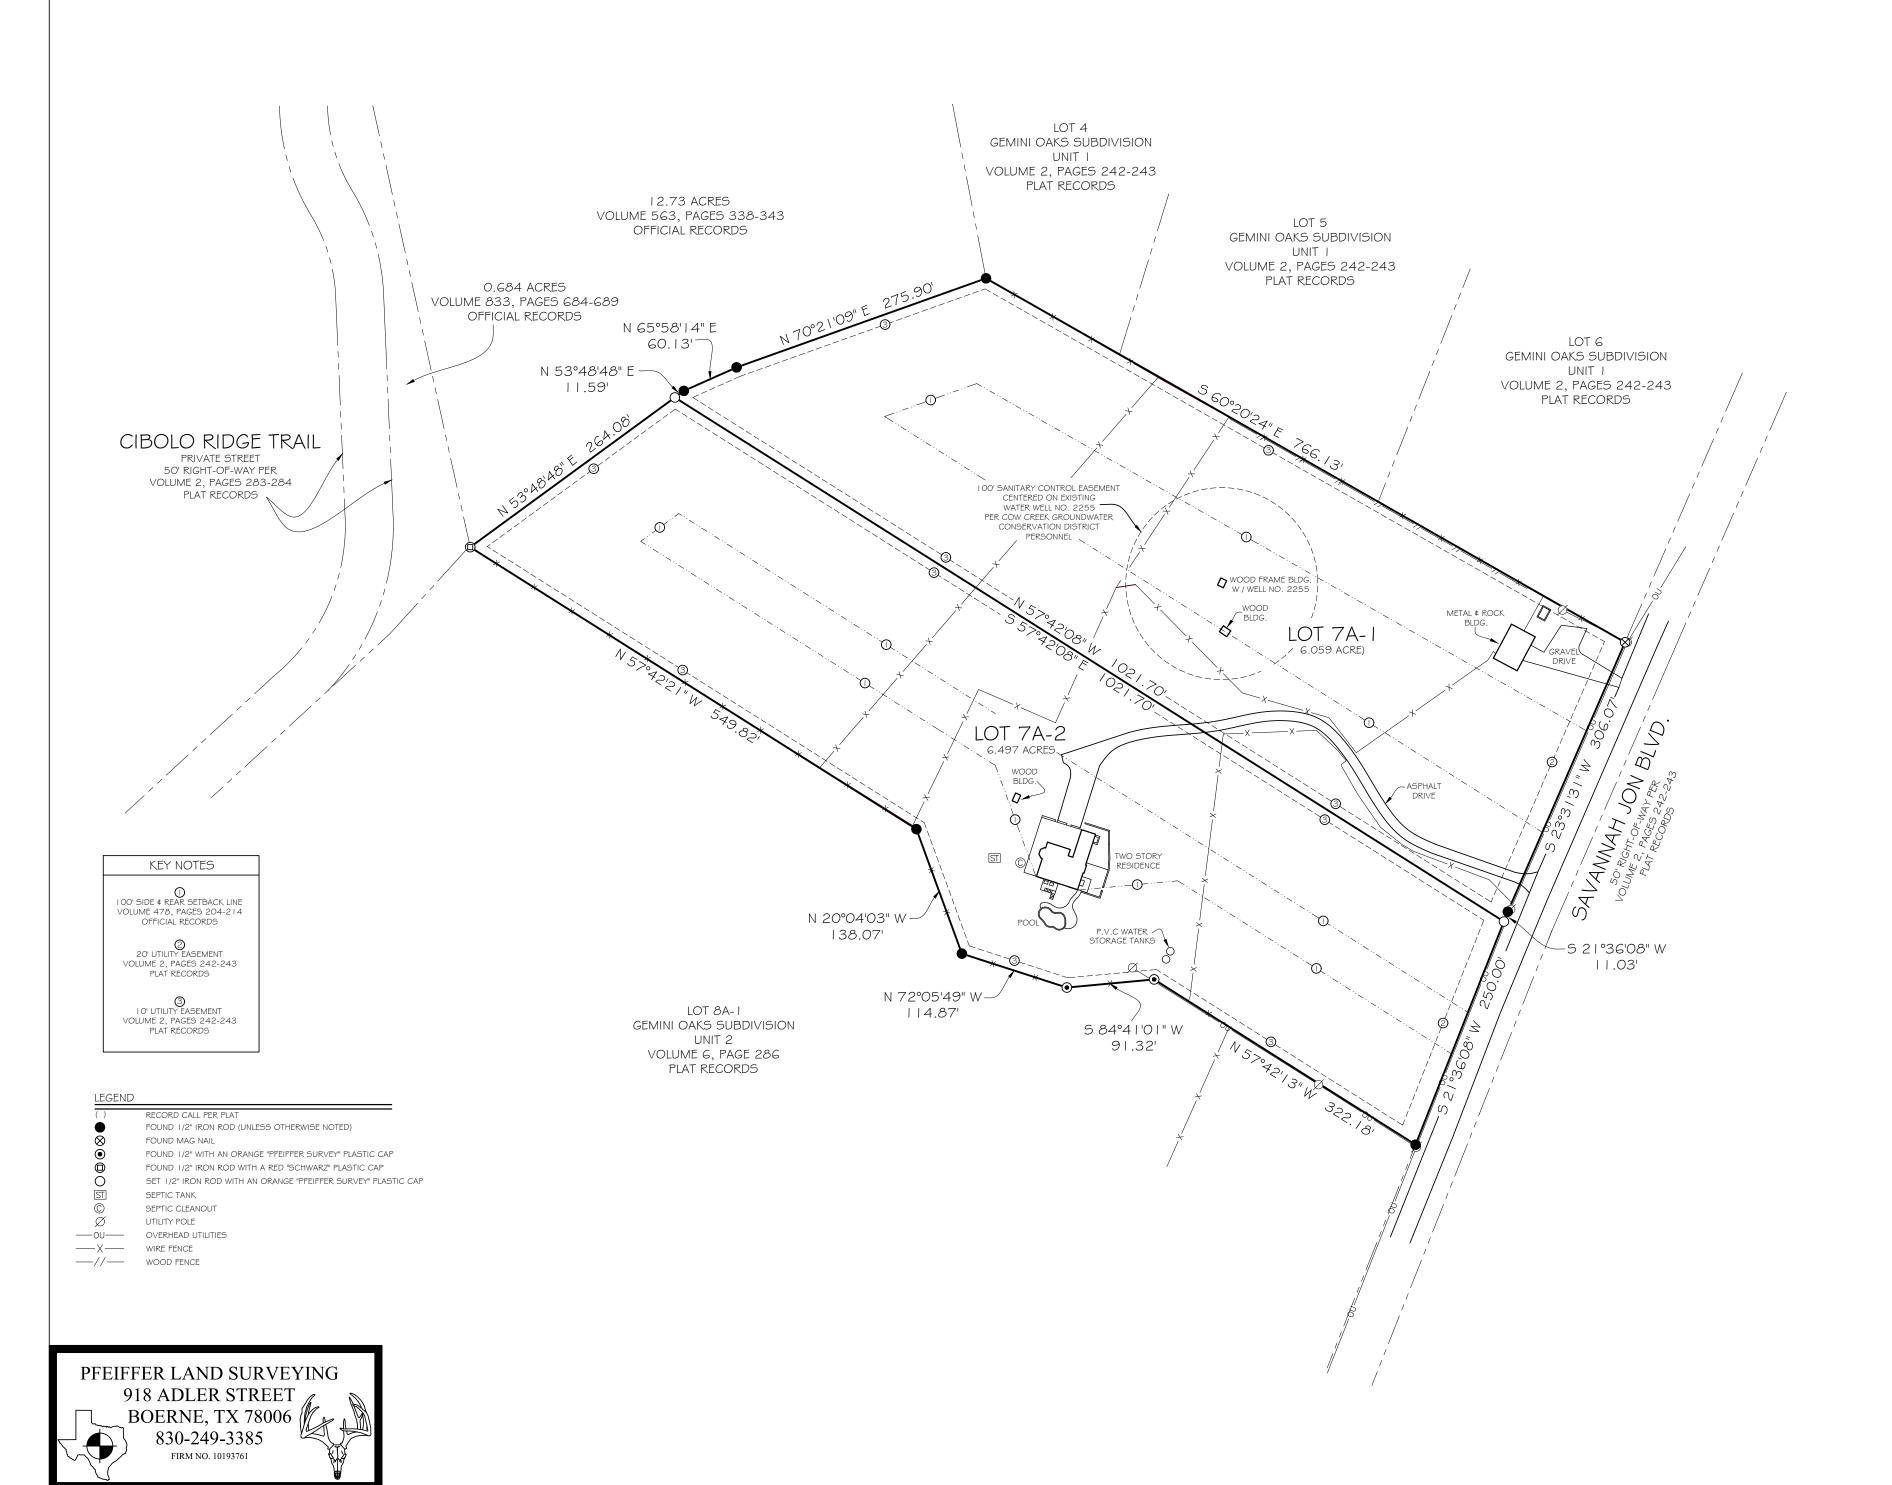

|            |
| COUNTY OF KENDALL                        |                                 |            |
|                                          | CLERK OF KENDALL COUNTY, CERTIF | Y THAT THE |
| PLAT BEARING THIS CERTIFICATE WAS FILED. | AND DULY RECORDED ON THE        | DAY OF     |
|                                          | M IN THE PLAT RECORDS OF KEND   |            |
| DOCUMENT NO                              | •                               |            |

TAX CERTIFICATE AFFIDAVIT FILED THIS DATE, DOCUMENT NO.

BY DEPUTY

# EXISTING - AS RECORDED

Lot 7A, Gemini Oaks Subdivision, Unit 2, recorded in Volume 6, Page 286, Plat Records, Kendall County, Texas.





## AMENDED - AS SURVEYED

Lots 7A-1 and 7A-2, Gemini Oaks Subdivision, Unit 2, Kendall County, Texas.







# KENDALL COUNTY COMMISSIONERS COURT AGENDA REQUEST

| COMMISSIONER COURT DATE: 8/22<br>OPEN SESSION | /2022                                                                                                                                                                                                                                                                                                                                                                                                                                                 |
|-----------------------------------------------|------------------------------------------------------------------------------------------------------------------------------------------------------------------------------------------------------------