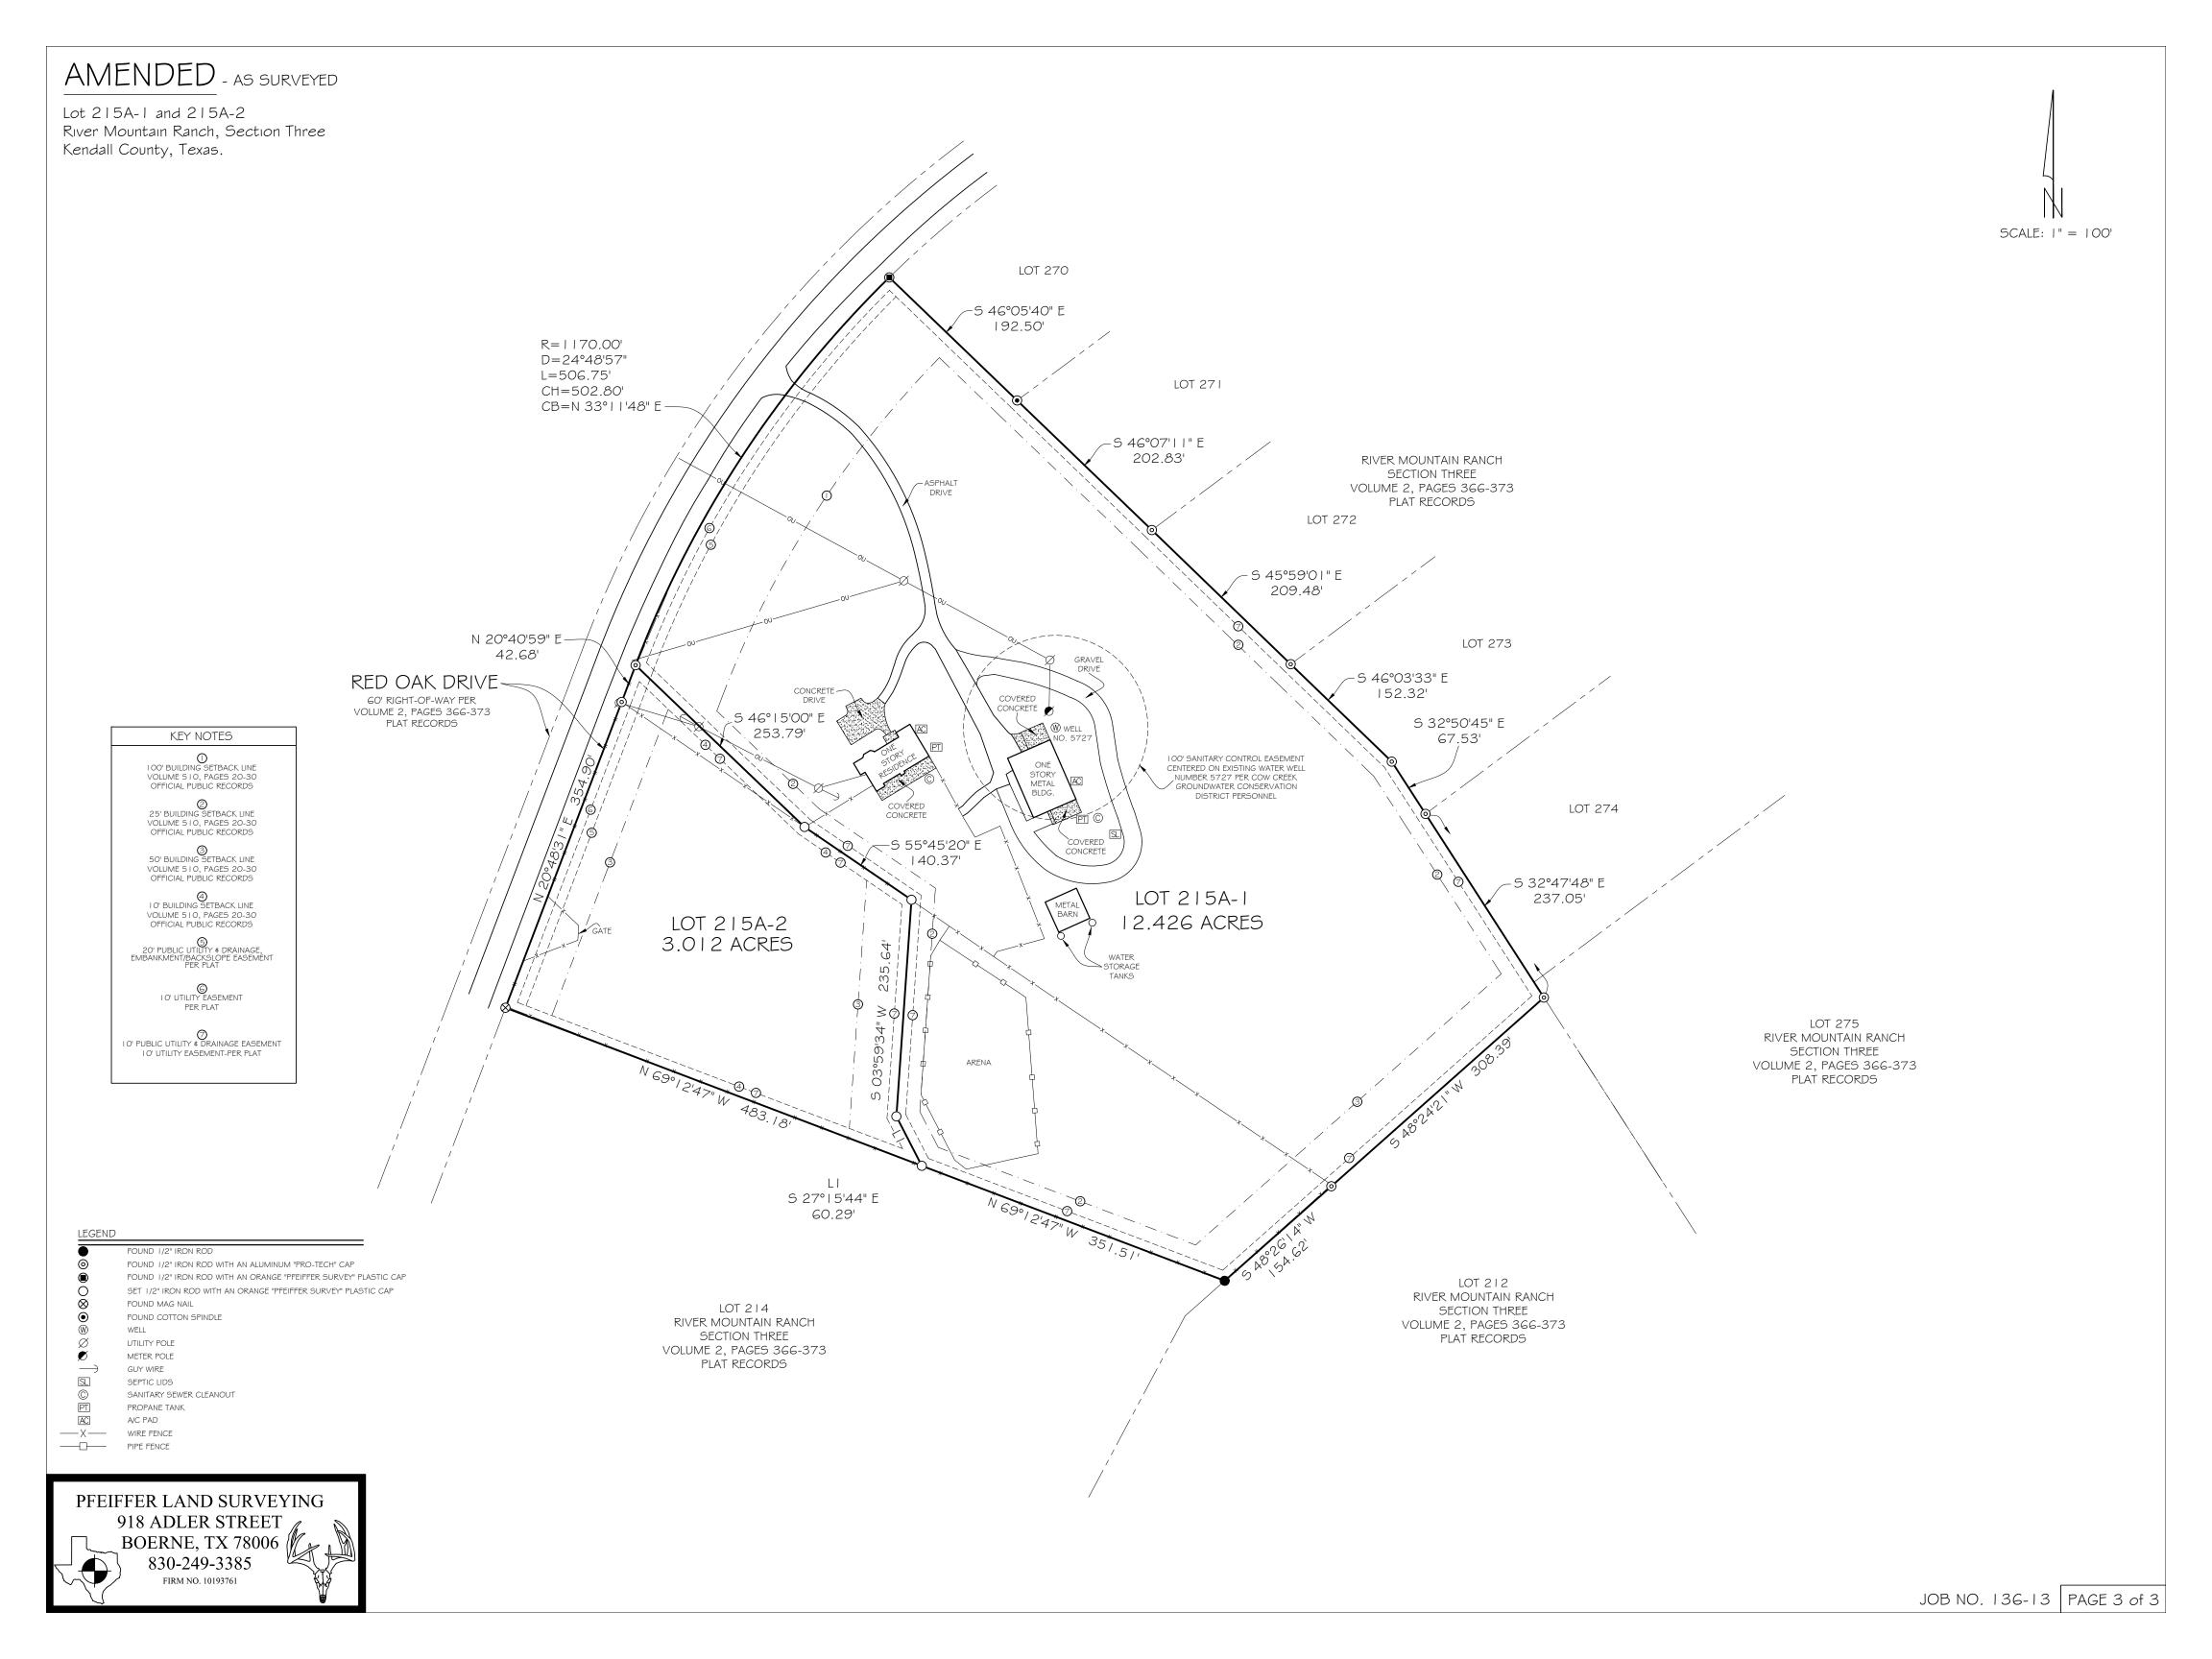

RDS LOT 274 LOT 215A (15.438 ACRES) I O' UTILITY EASEMEN PER PLAT - 100' BUILDING SETBACK LINE VOLUME 510, PAGES 20-30 OFFICIAL PUBLIC RECORDS 50' BUILDING SETBACK LINE— VOLUME 510, PAGES 20-30 OFFICIAL PUBLIC RECORDS LOT 275 RIVER MOUNTAIN RANCH SECTION THREE 25' BUILDING SETBACK LINE VOLUME 5 I O, PAGES 20-30 OFFICIAL PUBLIC RECORDS VOLUME 2, PAGES 366-373 PLAT RECORDS - I O' PUBLIC UTILITY & DRAINAGE EASEMENT I O' UTILITY EASEMENT-PER PLAT 50' BUILDING SETBACK LINE — VOLUME 510, PAGES 20-30 OFFICIAL PUBLIC RECORDS LOT 212 RIVER MOUNTAIN RANCH LOT 214 SECTION THREE VOLUME 2, PAGES 366-373 RIVER MOUNTAIN RANCH SECTION THREE PLAT RECORDS VOLUME 2, PAGES 366-373 PLAT RECORDS PFEIFFER LAND SURVEYING 918 ADLER STREET BOERNE, TX 78006 830-249-3385 FIRM NO. 10193761 JOB NO. 136-13 PAGE 2 of 3





COMMISSIONER COURT DATE: 8/22/2022

**OPEN SESSION** 

| SUBJECT                            | Das GreenHaus                                                                                                                                                                              |
|------------------------------------|--------------------------------------------------------------------------------------------------------------------------------------------------------------------------------------------|
| DEPARTMENT & PERSON MAKING REQUEST | Darrel L. Lux, County Judge<br>Don Durden, Commissioner Precinct 4                                                                                                                         |
| PHONE # OR EXTENSION #             | 830-249-9343