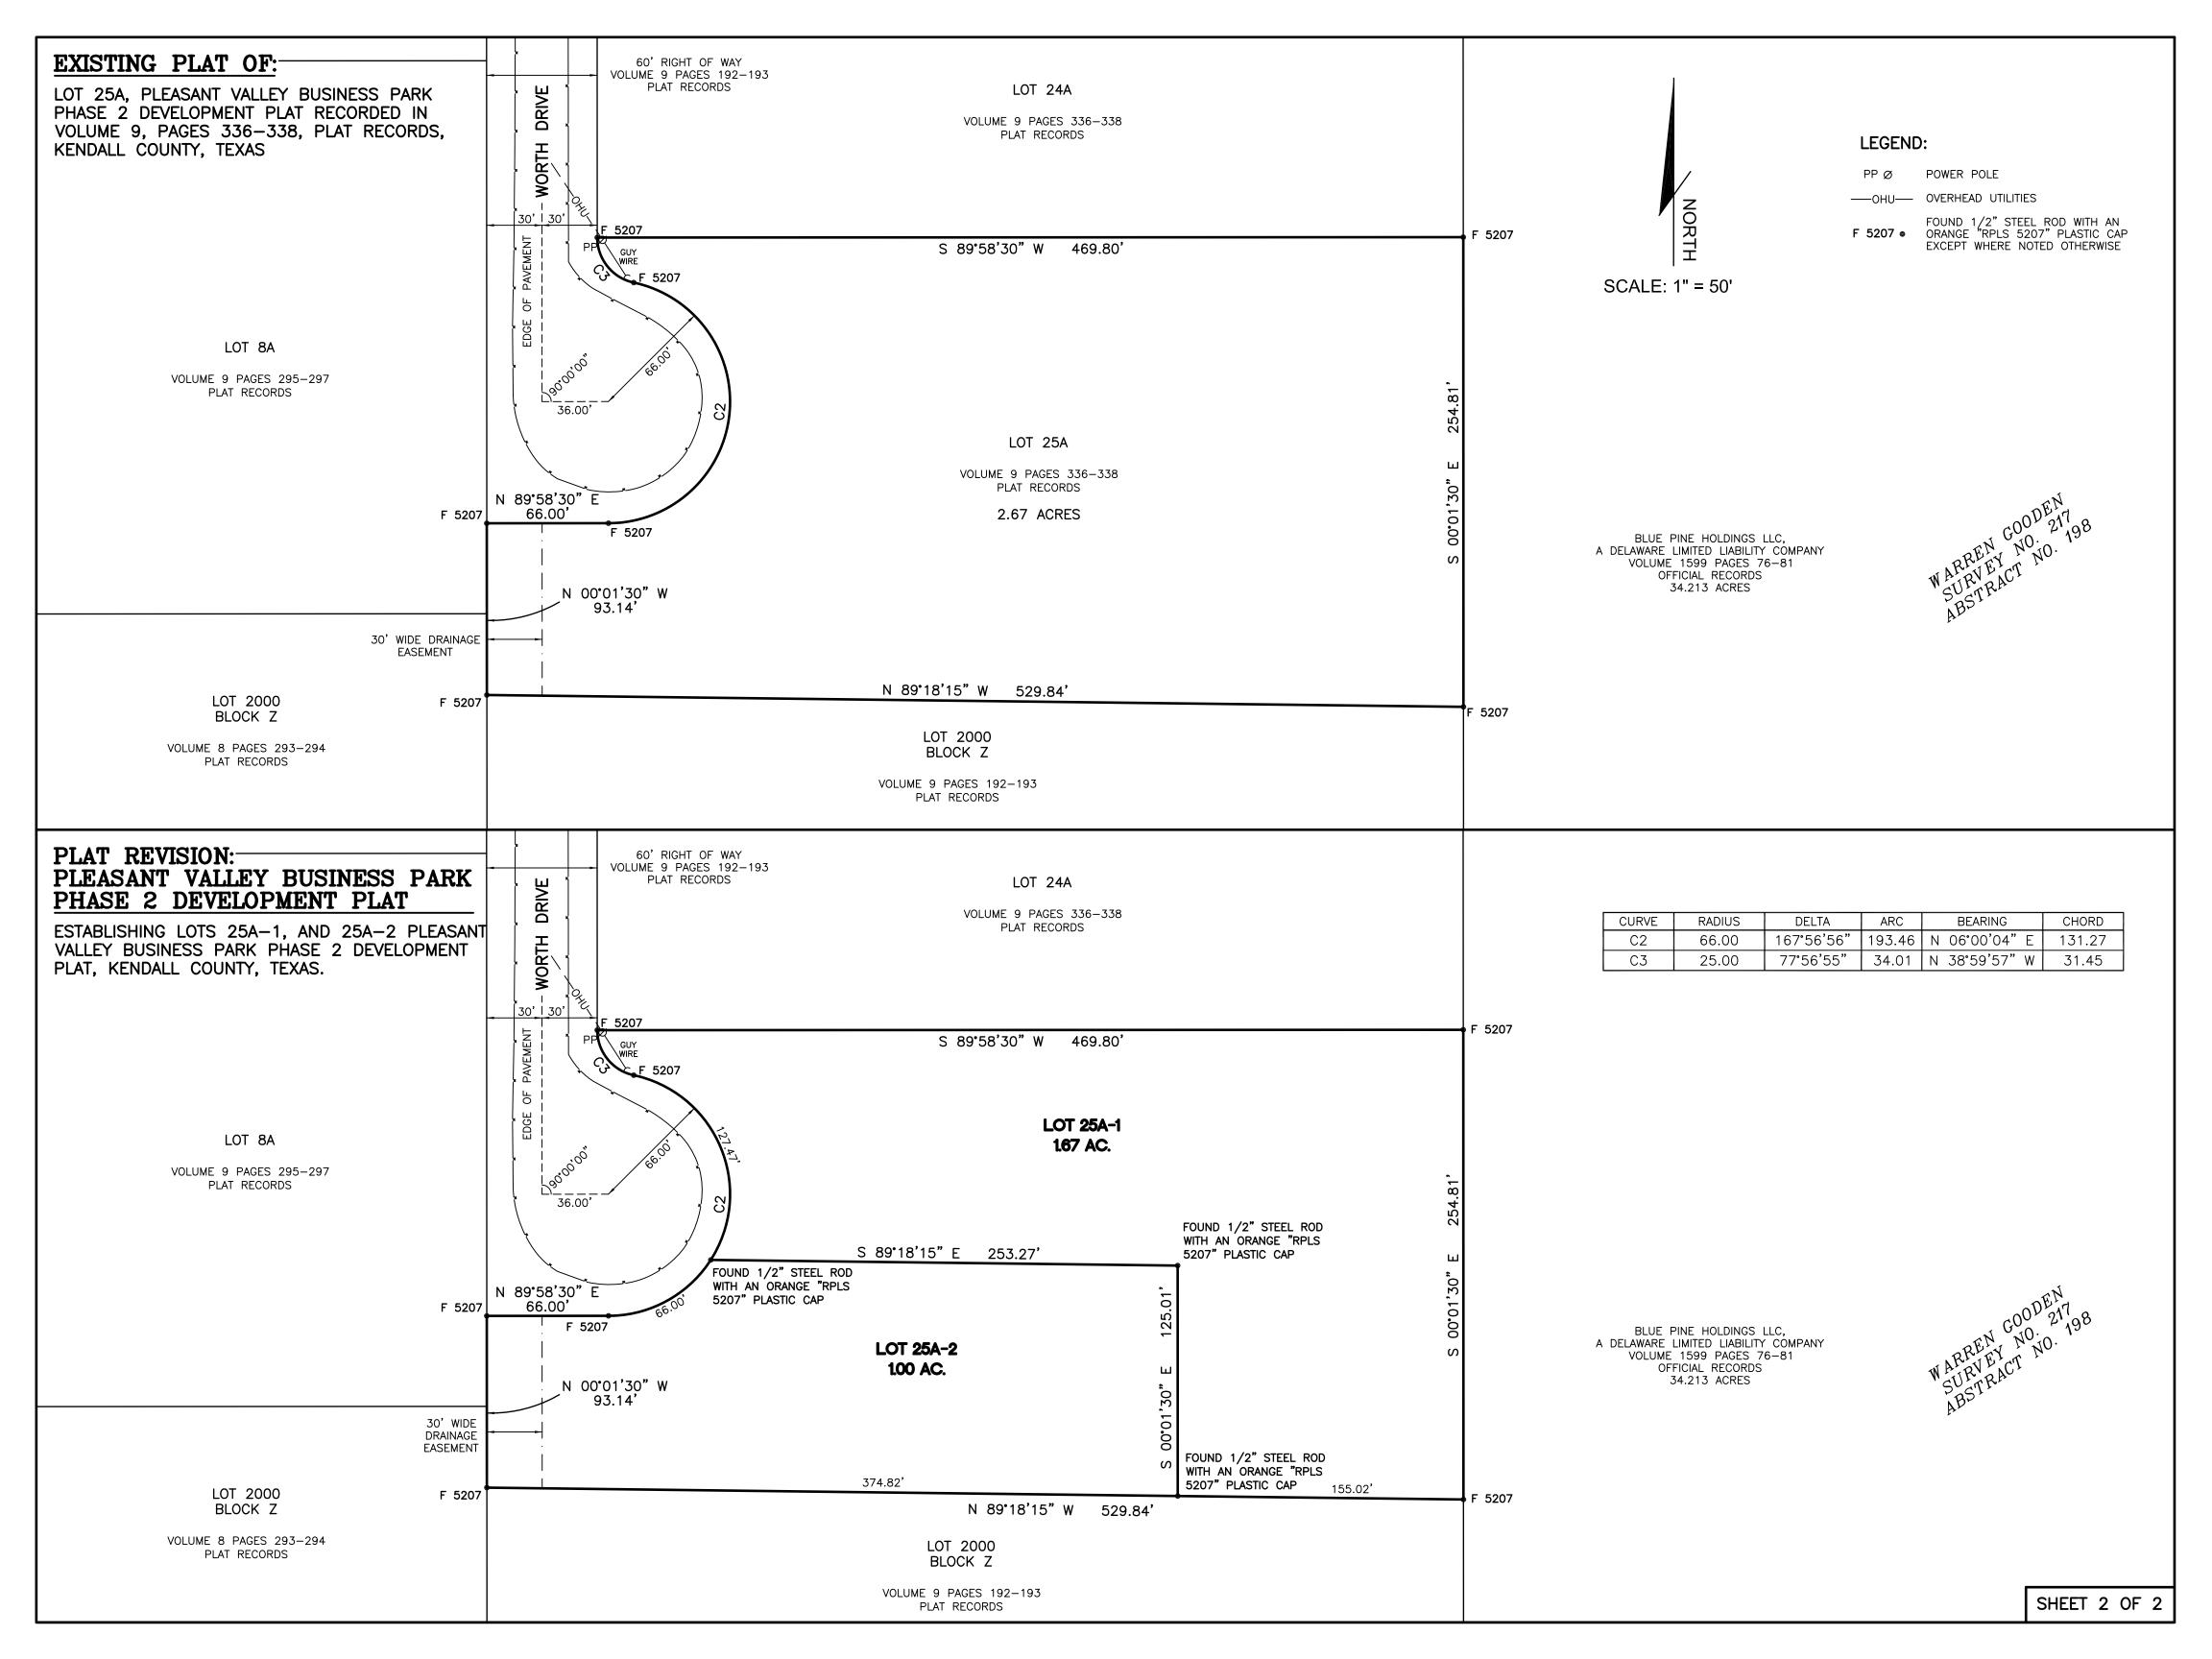

MILES OF THE CAMP BULLIS BOUNDARY MUST COMPLY WITH KENDALL COUNTY ORDER NO. 09-27-2021 OR CURRENT ORDER.

- 19. THIS SUBDIVISION DOES HAVE THE AVAILABILITY OF COMMERCIAL WASTE COLLECTION.
- 20. THE FIRE SUPPRESSION WELL AND TANK FOR THIS DEVELOPMENT SHALL BE LOCATED WITHIN LOT 4, PLEASANT VALLEY BUSINESS PARK DEVELOPMENT PLAT.
- 21. PARKING WITHIN THE LIMITS OF THE STREET RIGHT-OF-WAY (LOT 1000, BLOCK Z) IS PROHIBITED.
- 22. RELIEF GRANTED ON SEPTEMBER 24, 2018 FROM THE KENDALL COUNTY COMMISSIONERS COURT FOR:

  1) CUL-DE-SAC GEOMETRY (SECTION 400 OF THE KENDALL COUNTY DEVELOPMENT RULES & REGULATIONS)

  2) DEVELOPMENT WILL NOT BE FENCED (SECTION 6.2 OF COURT ORDER 06-27-2016A)
- 23. THIS PLAT REVISION DOES NOT CHANGE OR ALTER COVENANTS AND RESTRICTIONS BY PREVIOUS PLAT OR OTHER METHODS





| <b>COMMISSIONER COURT DATE:</b> | 8/22/2022 |
|---------------------------------|-----------|
| OPEN SESSION                    |           |

| _                                  |                                                                                                                                                                                                                                                                                                                                                                                                                                                                                                      |
|------------------------------------|---------------------------------------------------------------------------------------