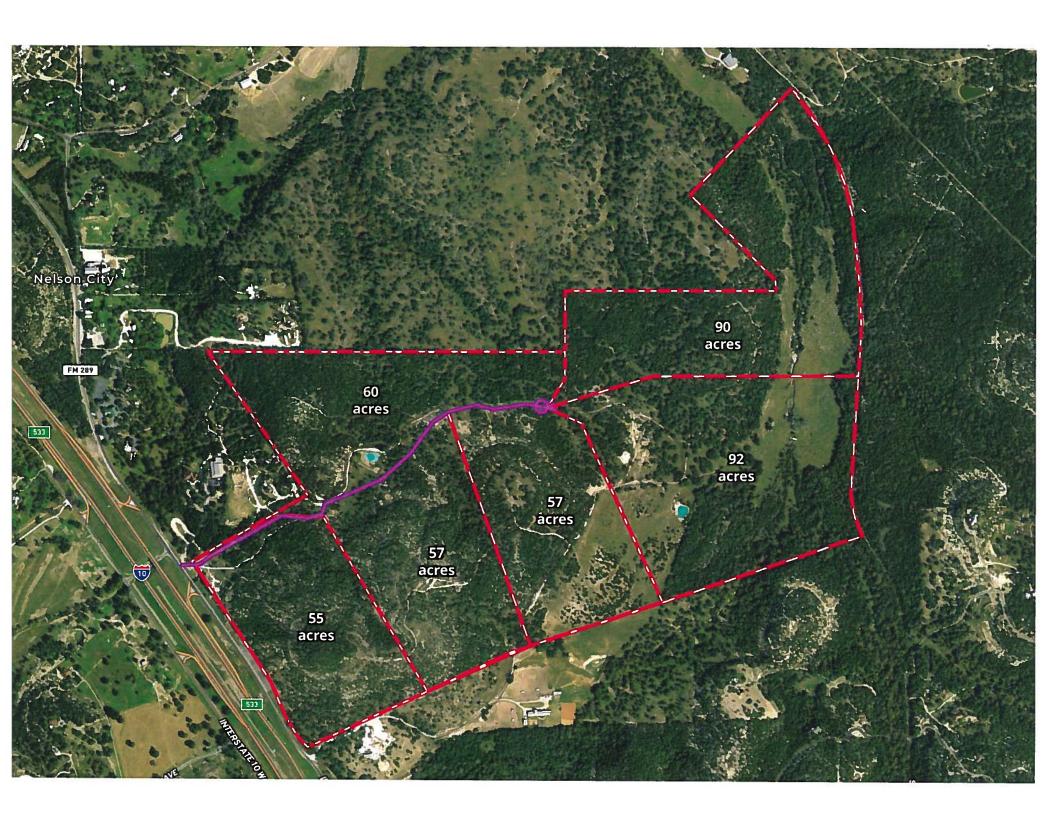

|             |





### **ZINKE CREEK FARMS**

Current Restrictions on Property (Doc #00243632 - Vol 1183 Pg 506)

No portion of the Property shall be used for any of the following purposes and each such use is expressly prohibited on the Property:

- 1. Placement or operation of mobile home parks, manufactured housing parks, "trailer" parks, or self-storage commercial operations.
- 2. Operation of junk yards, salvage yards or abandoned vehicle operations.
- 3. Dumping, disposal, incineration or reduction of garbage, recyclable materials, or refuse of any nature, other than garbage or refuse produced by Owner(s).
- 4. Smelting of iron, tin, zinc or processing of other ore or minerals.
- 5. Landfill operations.
- 6. Any activity which may be considered noxious or harmful by reason of odor, dust, smoke, fumes