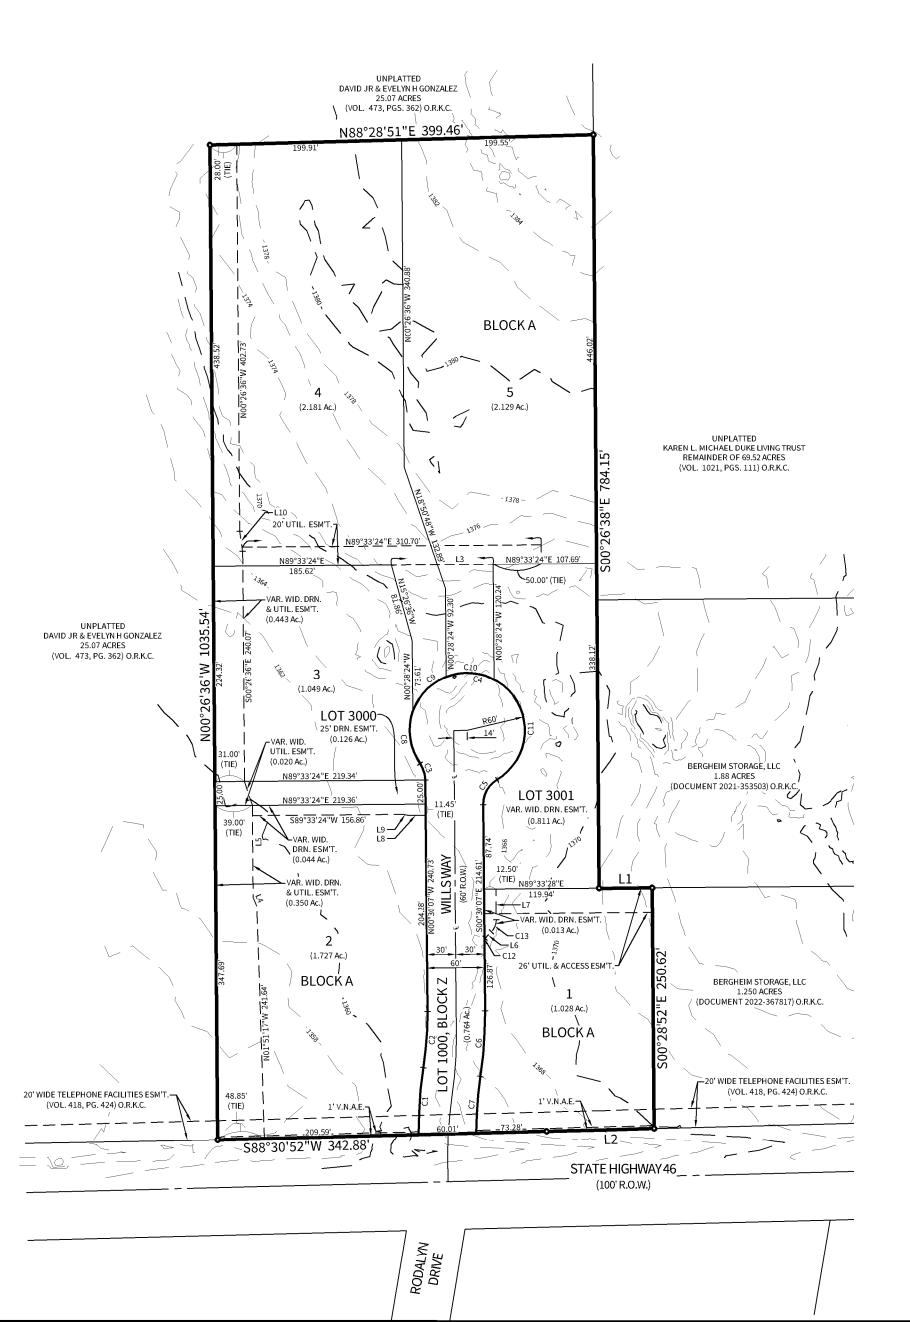

NAGEMENT MANUAL". THIS PROPERTY IS ELIGIBLE FOR A MAXIMUM TOTAL OF ONE (1) ACCESS POINT ALONG STATE HIGHWAY 46, BASED ON THE OVERALL PLATTED HIGHWAY FRONTAGE OF 454.73 LINEAR FEET.



CUDE ENGINEERS
4122 POND HILL RD. • SUITE 101
SAN ANTONIO, TEXAS 78231
FEL 210.681.2951 • FAX 210.523.7112
WWW.CUDEENGINEERS.COM
TBPE REGISTERED ENGINEERING
FIRM #0455
TBPELS NO. 10048500

BERGHEIM BUSINESS PARK SHEET 1 OF 2

# BERGHEIM BUSINESS PARK

### FINAL PLAT

A SUBDIVISION OF 9.814 ACRES OF LAND BEING OUT OF THE B.F. NEAL SURVEY NO. 284, ABSTRACT NO. 355, KENDALL COUNTY, TEXAS, ALSO BEING A PORTION OF A 3.456 ACRE TRACT OF LAND RECORDED IN VOLUME 1739, PAGE 545, AND BEING ALL OF A 9.496 ACRE TRACT OF LAND RECORDED IN VOLUME 1790, PAGE 297, BOTH BEING OF THE OFFICIAL RECORDS OF KENDALL COUNTY, TEXAS.



### LEGEND

Ac. = ACRES

B.S.L. = BUILDING SETBACK LINE

€ = CENTERLINE

C1 = CURVE NUMBER

DRN. = DRAINAGE

ESM'T. = EASEMENT

L1 = LINE NUMBER

NO. = NUMBER

N.T.S. = NOT TO SCALE
O.R.K.C. = OFFICIAL RECORDS OF KENDALL COUNTY, TEXAS

PG. = PAGE PGS. = PAGES

R = PROPERTY LINE
R.O.W. = RIGHT-OF-WAY
UTIL. = UTILITY
VAR. = VARIABLE

V.N.A.E. = VEHICULAR NON-ACCESS EASEMENT

VOL. = VOLUME WID. = WIDTH

- ELEV. — = EXISTING GROUND MAJOR CONTOUR

- ELEV. - = EXISTING GROUND MINOR CONTOUR = EXISTING PROPERTY LINE

|            | LINE TABLE  |         |  |  |
|------------|-------------|---------|--|--|
| LINE       | BEARING     | LENGTH  |  |  |
| L1         | N89°33'28"E | 55.10'  |  |  |
| L2         | N88°30'49"E | 111.85' |  |  |
| L3         | S89°33'24"W | 106.08' |  |  |
| L4