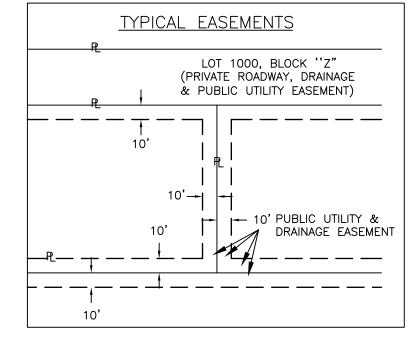

his plat of Pleasant Valley Business Park Phase 2 Development Plat and the adjoining subdivision of Pleasant Valley Business Park Development Plat.
- (4) If sidewalks are required by TxDOT or the appropriate City ordinance the location, the design, and specifications shall adhere to TxDOT requirements when permitted in TxDOT Right—of—Way. A TDLR inspection report will be required. A sidewalk easement is required.
- (5) TxDOT will use the current editions of the appropriate manuals when issuing permits. Typical manuals used, but not limited to are: TxDOT Access Management Manual, San Antonio District Driveway, Sidewalk, Landscaping, and Drainage Permit Package, TxDOT Roadway Design Manual, TxDOT Hydraulic Manual, TxDOT Construction Specifications, and TxDOT Standard Sheets when the site





STATE OF TEXAS
COUNTY OF KENDALL

I, \_\_\_\_\_\_\_\_, County Clerk of said county, do hereby certify that the foregoing
instrument of writing with this certificate of authentication was filed for record in my office the \_\_ day

of \_\_\_\_\_\_ A.D. 2022 at \_\_\_\_\_\_\_\_\_, m. in the plat records of said county in Document No. \_\_\_\_\_\_.

Tax Certificate Affidavit filed this date in Document No. \_\_\_\_\_\_\_, Kendall County Official Records.

In testimony, whereof, witness my hand and official seal of office, this \_\_ day of \_\_\_\_\_\_ A.D. 2022.



DONNIE BOERNER SURVEYING COMPANY L.P. 228 HOLIDAY ROAD COMFORT, TEXAS 78013 PH: 830-377-2492 FIRM NO. 10193963

\_\_\_\_\_

JOB NO. 20-266

.....

DATE 08-11-2022

1. NO PORTION OF THIS TRACT (PLEASANT VALLEY BUSINESS PARK PHASE