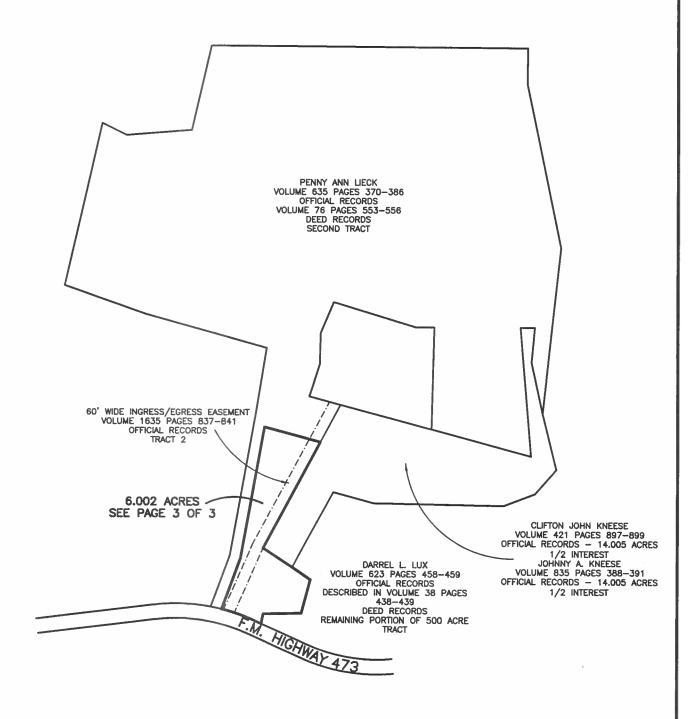

# AFFIDAVIT OF LAND LOCATION OLD BLANCO ROAD SITE 473 473 **KENDALIA** LOCATION MAP I, PENNY ANN LIECK, OWNER, HEREBY AFFIRM THAT THIS PLAT IS A TRUE AND CORRECT COPY OF THE PLAT PREPARED BY A REGISTERED PROFESSIONAL LAND SURVEYOR, OR LICENSED PROFESSIONAL ENGINEER, AND THAT IT DEPICTS THE 6.002 ACRE TRACT TO BE DIVIDED AS ILLUSTRATED, SUCH BEING OUT OF THE A. W. LUCKETT SURVEY NO. 15, ABSTRACT NO. 301, KENDALL COUNTY, TEXAS. REQUEST FOR RELIEF FROM ROAD FRONTAGE AND PLATTING REQUIREMENTS IN ACCORDANCE TO SECTIONS 101 AND 102 OF THE KENDALL COUNTY DEVELOPMENT RULES AND REGULATIONS GRANTED ON \_\_\_\_\_\_\_, 2022. KENDALL COUNTY APPROVAL OF THIS DIVISION DOES NOT GRANT ACCESS TO THIS TRACT OR THE REMAINING TRACT FROM STATE HIGHWAY NO. 473. ACCESS PERMITS FOR STATE RIGHT OF WAY MUST BE OBTAINED FROM TEXAS DEPARTMENT OF TRANSPORTATION. THIS PROPERTY CANNOT BE FURTHER DIVIDED WITHUT COMPLYING WITH THE KENDALL COUNTY DEVELOPMENT RULES AND REGULATIONS IN EFFECT AT THE TIME OF THE DIVISION. PENNY ANN LIECK SUBSCRIBED AND SWORN TO BEFORE ME THIS \_\_\_\_\_DAY OF\_\_\_ "NOTARY PUBLIC, STATE OF TEXAS" REVIEWED AND APPROVED BY \_\_\_ DATE \_\_\_ ----- KENDALL COUNTY DEVELOPMENT MANAGEMENT DONNIE BOERNER SURVEYING COMPANY L.P. 228 HOLIDAY ROAD COMFORT, TEXAS 78013 PH: 830-377-2492

### AFFIDAVIT OF LAND LOCATION

SCALE: 1" = 500'

DONNIE BOERNER SURVEYING COMPANY L.P. 228 HOLIDAY ROAD COMFORT, TEXAS 78013

PH: 830-377-2492

FIRM NO. 10193963

### AFFIDAVIT OF LAND LOCATION

FIRM NO. 10193963

SHEET 3 OF 3

WHO WILL THIS AFFECT?

**ADDITIONAL INFORMATION** 