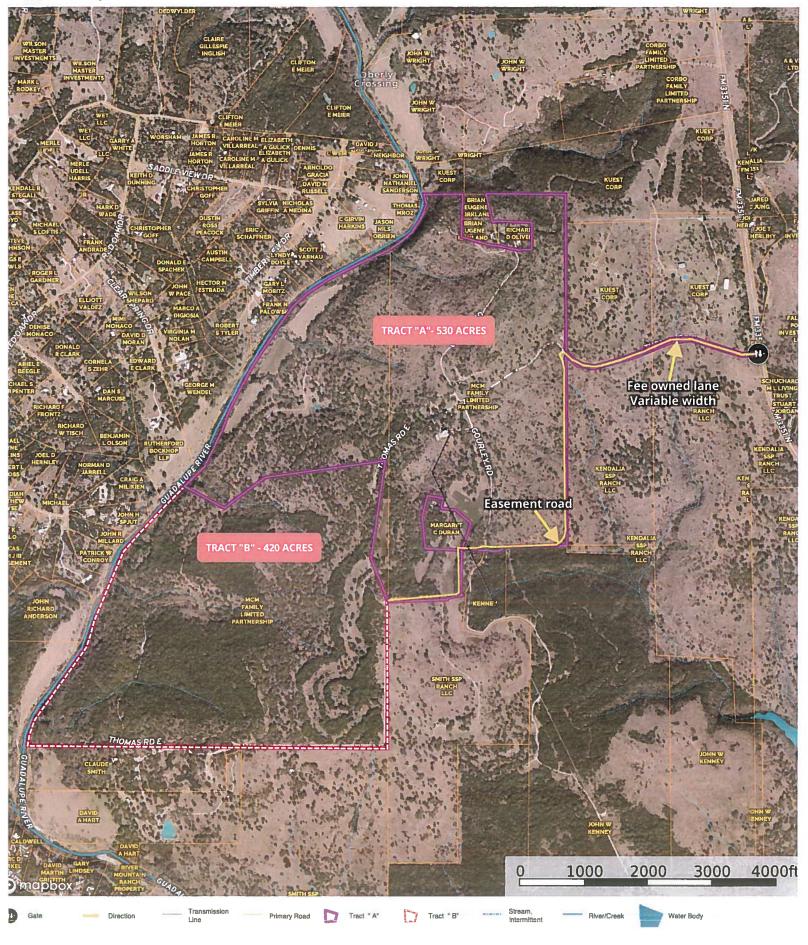

### KENDALL COUNTY COMMISSIONERS COURT AGENDA REQUEST

Request for Relief - MCM Family Limited Partnership Property on Thomas

| COMMISSIONER COURT DATE: 2/28/2022 OPEN SESSION |                                                                                                                                                                                                                                                                                                                                                                                                                                                                            |  |
|-------------------------------------------------|----------------------------------------------------------------------------------------------------------------------------------------------------------------------------------------------------------------------------------------------------------------------------------------------------------------------------------------------------------------------------------------------------------------------------------------------------------------------------|--|
| SUBJECT                                         | MCM Family Limited Partnership Property on Thomas Rd                                                                                                                                                                                                                                                                                                                                                                                                                       |  |
| DEPARTMENT & PERSON MAKING REQUEST              | Assistant County Engineer - Mary Ellen Schulle                                                                                                                                                                                                                                                                                                                                                                                                                             |  |
| PHONE # OR EXTENSION #                          | 830-249-9343 ext 252                                                                                                                                                                                                                                                                                                                                                                                                                                                       |  |
| TIME NEEDED FOR PRESENTATION                    | 5 Minutes                                                                                                                                                                                                                                                                                                                                                                                                                                                                  |  |
| WORDING OF AGENDA ITEM                          | Consideration and action on a request for relief from the road frontage and platting requirements in accordance to Sections 101 and 102 of the Kendall County Development Rules and Regulations. The proposed division would create two tracts of approximately 420 acres and 530 acres. The 420-acre tract may be divided up to one additional time with a minimum tract size of 100 acres. Access to the tracts is over a variable width easement (Thomas Road) to 3351. |  |

#### REQUEST FOR RELIEF (Variance)

From the Kendall County (KC) Development Rules and Regulations (Section 106)

| Date                                   | 2/2/2022                                                                                                                                                                                              |  |
|----------------------------------------|-------------------------------------------------------------------------------------------------------------------------------------------------------------------------------------------------------|--|
| Loca                                   | tion of Property: Approximately 6 miles north of Burgheim, with                                                                                                                                       |  |
| acc                                    | ess via Thomas Rd. from FM 3351 (see attached map)                                                                                                                                                    |  |
| Name of Development (If Applicable):/A |                                                                                                                                                                                                       |  |
| Prop                                   | erty Owner/Developer Name: MCM Family Limited Partnersphip                                                                                                                                            |  |
|                                        | ef Requested (Reference the specific Section/Paragraph of the current KC elopment Rules and Regulations:                                                                                              |  |
| Seyn                                   | esting relief from frontage. MCM FLP owns both tracks "A" + "B" in the attached                                                                                                                       |  |
|                                        | b. 1/Map. The family intends to sell Tract "B" (420 Nows) and requests relief from                                                                                                                    |  |
|                                        | tage for this tract, along with one future division of Tract "B" with                                                                                                                                 |  |
|                                        | minimum acreage of 100 Acres. (See Exhibil "A"-Map)                                                                                                                                                   |  |
|                                        |                                                                                                                                                                                                       |  |
|                                        | on(s) for Requesting Relief: (Please refer to Section 106, Relief by County Commissioners Court in vering these questions)                                                                            |  |
| a.                                     | What special circumstances or conditions affecting the land involved such that the strict interpretation of the provisions of these regulations would deprive you of the reasonable use of this land. |  |
|                                        | Current access to the property is not GOFT in width                                                                                                                                                   |  |
|                                        | (See attached Exhibit "B")                                                                                                                                                                            |  |
| b.                                     | Why is relief necessary for the preservation and enjoyment of a substantial property right of                                                                                                         |  |
|                                        | yours?                                                                                                                                                                                                |  |
|                                        | The relief from frontage is necessary for the owner(s)                                                                                                                                                |  |
|                                        | to sell this tract of land while retaining their ownership in Track "A" because the current owned lane that is used for                                                                               |  |
|                                        | in Track "A" because the current owned lane that is used for                                                                                                                                          |  |
|                                        | access is less than GOFT wide.                                                                                                                                                                        |  |

| c. | Will the granting of relief not be detrimental to explain.                           | o the public's health, safety, and welfare? Ple |
|----|--------------------------------------------------------------------------------------|-------------------------------------------------|
|    | No it will not be detrimental becau                                                  | use the 42.0 - Agre Trad "B"                    |
|    | will not be developed and will a                                                     | My be a recreational property.                  |
|    | 8                                                                                    | · · · · · · · · · · · · · · · · · · ·           |
| d. | Will the granting of relief not have the effect of land in the area? Please explain. | of preventing the orderly subdivision of other  |
|    | Granling this relief will not preve                                                  | nt any subdivision                              |
|    |                                                                                      |                                                 |
| (8 |                                                                                      |                                                 |
|    | William Cleary                                                                       | <b>XXXXXXXXXXX</b>                              |
|    | Signatulé                                                                            | Phone Number                                    |
|    | William Cleary                                                                       | 2/2/22                                          |
|    | Printed Name                                                                         | Date                                            |