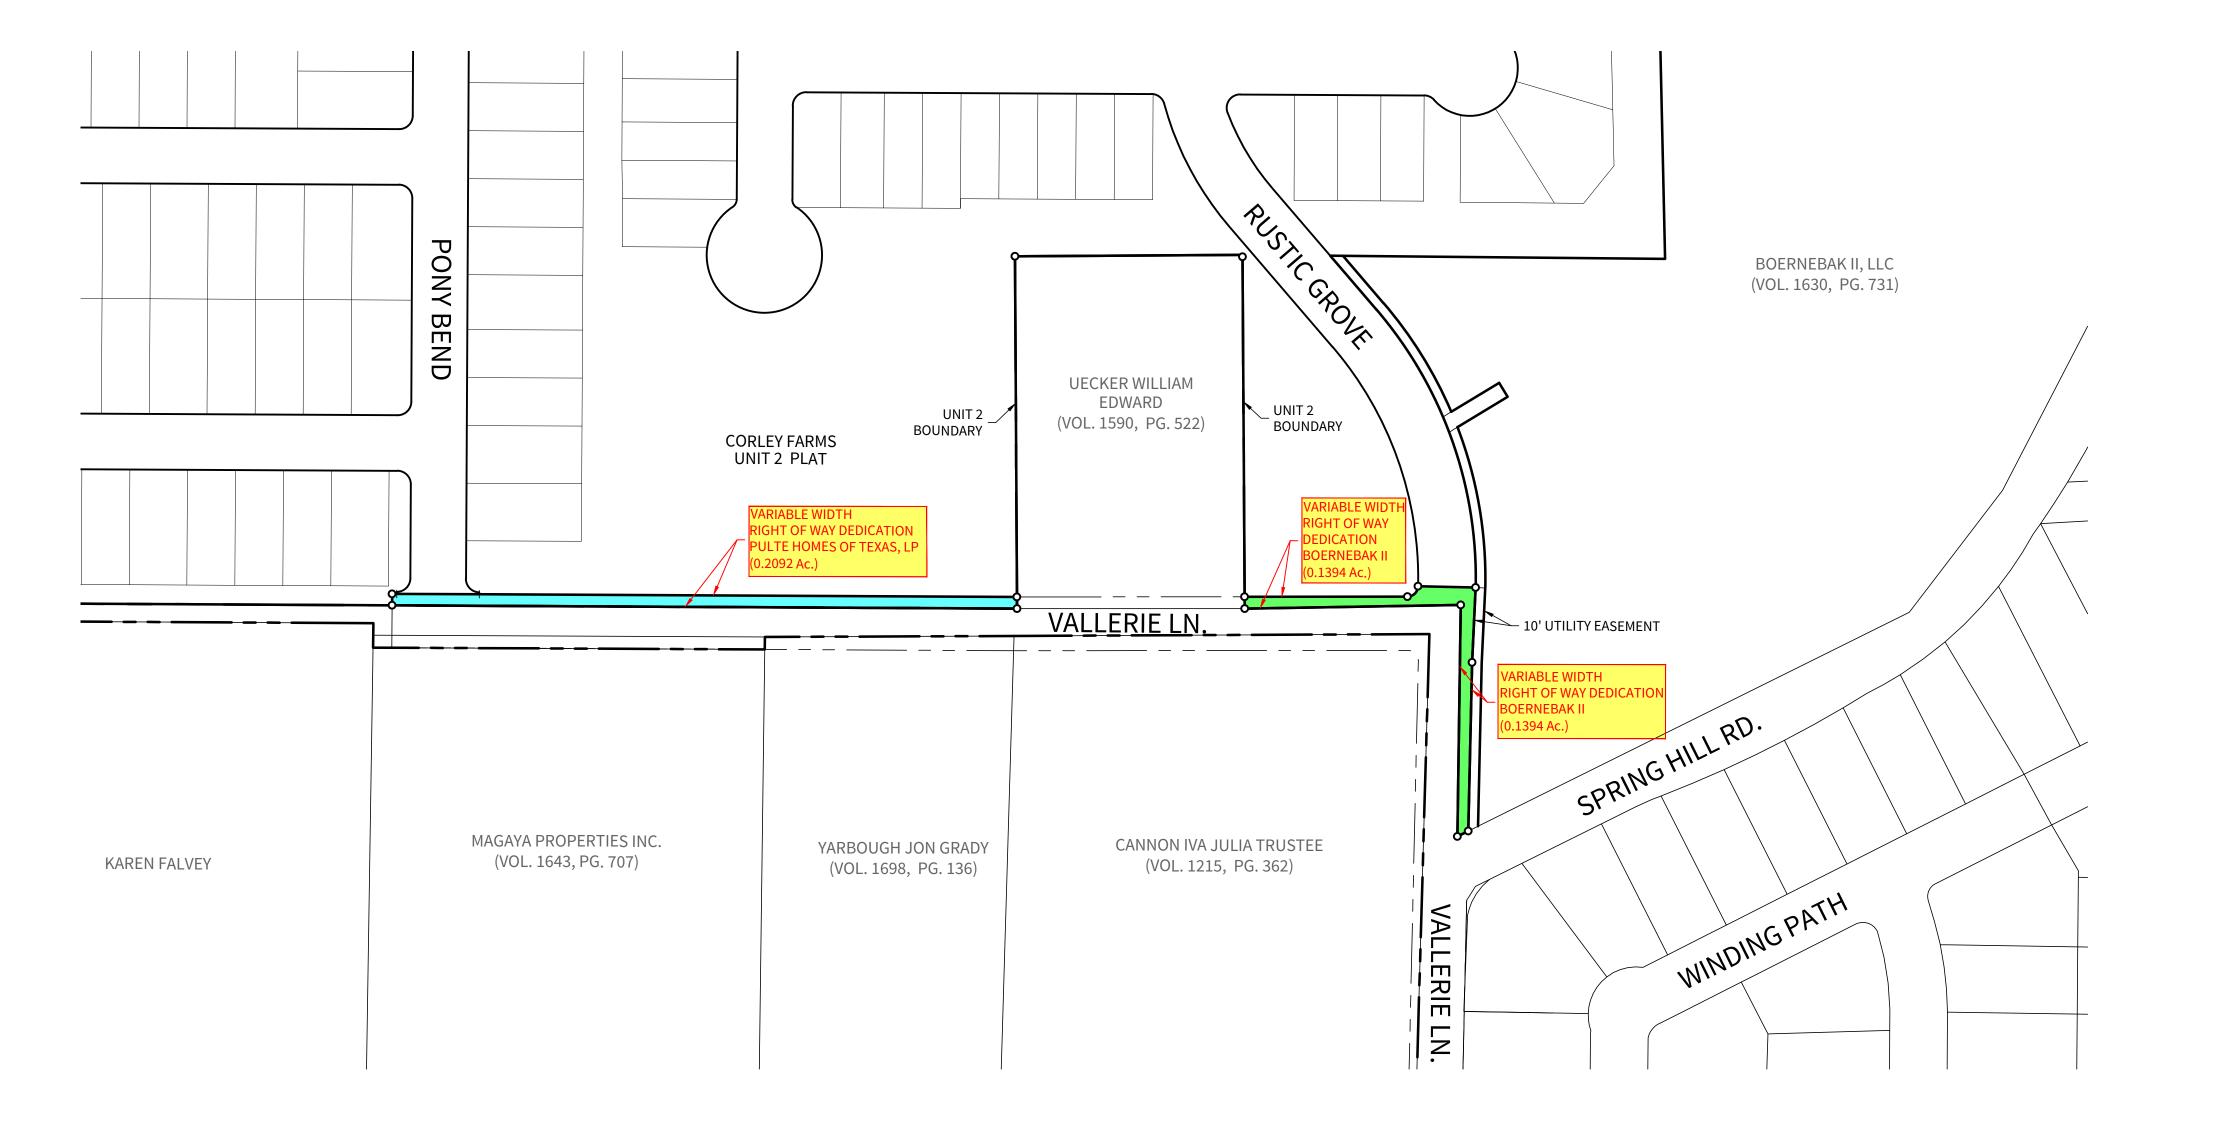

Countywide

None

COMMISSIONER COURT DATE: 5/23/2022

**OPEN SESSION** 

| SUBJECT                            | Right-Of-Way Dedication - Corley Farms Subdivision                                                                                                                     |  |  |
|------------------------------------|------------------------------------------------------------------------------------------------------------------------------------------------------------------------|--|--|
| DEPARTMENT & PERSON MAKING REQUEST | Assistant County Engineer - Mary Ellen Schulle                                                                                                                         |  |  |
| PHONE # OR EXTENSION #             | 830-249-9343 ext 252                                                                                                                                                   |  |  |
| TIME NEEDED FOR PRESENTATION       | 5 Minutes                                                                                                                                                              |  |  |
| WORDING OF AGENDA ITEM             | Consideration and action on Kendall County acceptance of right-of-way along Vallerie Lane in conjunction with a City of Boerne development agreement for Corley Farms. |  |  |
| REASON FOR AGENDA ITEM             | Right-of-Way Dedication - Corley Farms Subdivision                                                                                                                     |  |  |
| WHO WILL THIS AFFECT?              | Pct # 1                                                                                                                                                                |  |  |
| ADDITIONAL INFORMATION             | None                                                                                                                                                                   |  |  |

4122 Pond Hill Road, Suite 101 San Antonio, Texas 78231 P:(210) 681.2951 F: (210) 523.7112

AND BOUNDS EXHIBIT

**DEDICATION BY METES** 

0F

CORLEY FARMS Unit 2

> DATE 03/25/2022 PROJECT NO.

03481.005

DRAWN BY