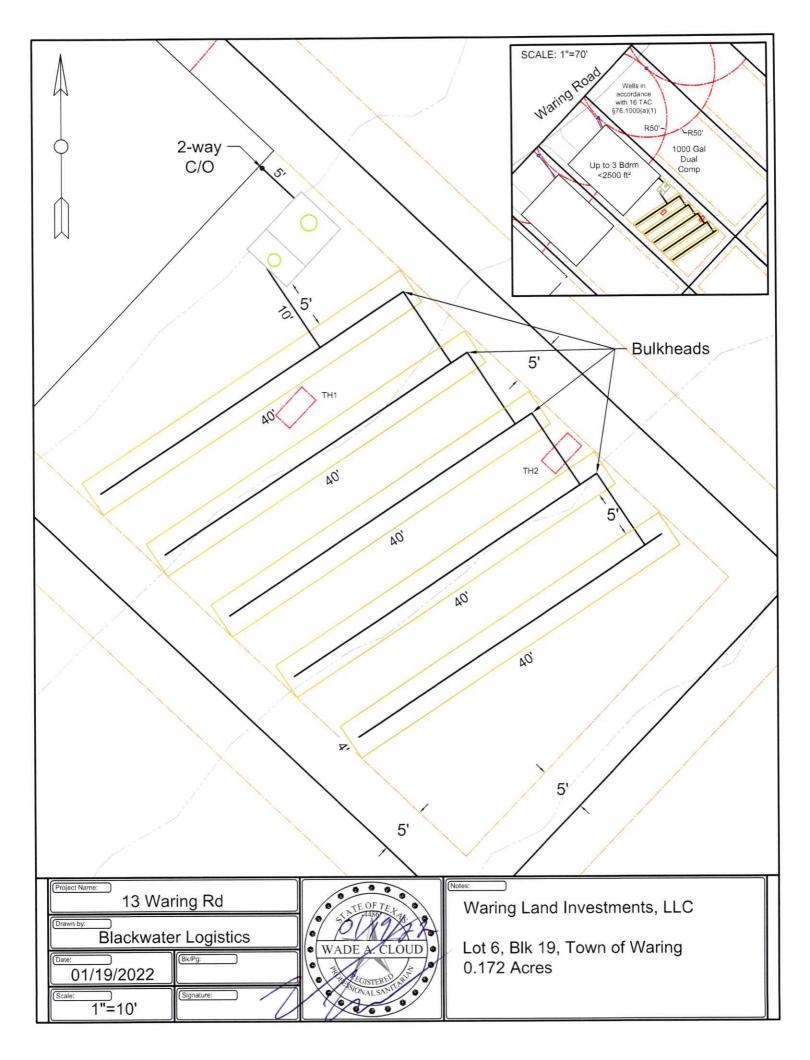

SAN ANTONIO, TEXAS 78231

TBPELS FIRM NO. 10048500 TBPE FIRM NO. 455

JOB NO. 3481.000

COMMISSIONER COURT DATE: 5/23/2022

**OPEN SESSION** 

| SUBJECT                            | Request for Relief – Waring, Block 19, Lots 2, 3, 6, 7, 10, and 11 Permits                                |  |  |
|------------------------------------|-----------------------------------------------------------------------------------------------------------|--|--|
| DEPARTMENT & PERSON MAKING REQUEST | Assistant County Engineer - Mary Ellen Schulle                                                            |  |  |
| PHONE # OR EXTENSION #             | 830-249-9343 ext 252                                                                                      |  |  |
| TIME NEEDED FOR PRESENTATION       | 5 Minutes                                                                                                 |  |  |
| WORDING OF AGENDA ITEM             | Consideration and action on the disapproval of permits for Waring, Block 19, Lots 2, 3, 6, 7, 10, and 11. |  |  |
| REASON FOR AGENDA ITEM             | Request for Relief – Waring, Block 19, Lots 2, 3, 6, 7, 10, and 11 Permits                                |  |  |
| WHO WILL THIS AFFECT?              | Pct # 4                                                                                                   |  |  |
| ADDITIONAL INFORMATION             | None                                                                                                      |  |  |

### Request for Relief from Permit Denial

| Loc        | ration of Property:                                                                                                                                                                                |
|------------|----------------------------------------------------------------------------------------------------------------------------------------------------------------------------------------------------|
|            |                                                                                                                                                                                                    |
| Nar        | me of Development (If Applicable):                                                                                                                                                                 |
| Pro        | perty Owner/Developer Name: Waring Land Investments, LLC                                                                                                                                           |
|            | act, back their street and all and other and the second of the second of the second of the second of the second                                                                                    |
| Rel<br>Dev | ief Requested (Reference the specific Section/Paragraph of the current KC velopment Rules and Regulations:                                                                                         |
| 1.         | Issue Building (Development) Permits for Block 19, Lots 2, 3, 6, 7, 10, and 11 in the Town of Waring                                                                                               |
| 2.         | Issue Driveway Permits for Block 19, Lots 2, 3, 6, 7, 10, and 11 in the Town of Waring                                                                                                             |
|            | Issue 911 Addressing Permits for Block 19, Lots 2, 3, 6, 7, 10, and 11 in the Town of Waring                                                                                                       |
|            | Issue On-Site Sewage Facility Permits for Block 19, Lots 2, 3, 6, 7, 10, and 11 in the Town of Waring                                                                                              |
|            | son(s) for Requesting Relief: (Please refer to Section 106, Relief by County Commissioners Cou-<br>wering these questions)                                                                         |
| a.         | What special circumstances or conditions affecting the land involved such that the strict interpretation of the provisions of these regulations would deprive you of the reasonable use this land. |
| Re         | ock 19 of the Town of Waring is currently recorded in Volume 10, page 300 of the Deed cords of Kendall County. The Lots have already been adopted by the Kendall County                            |
|            | mmissioners Court. Adjacent and similar Lots in the Town of Waring were developed.                                                                                                                 |

#### Reasons for Requesting Relief

- **a.** Block 19 of the Town of Waring is currently recorded in Volume 10, page 300 of the Deed Records of Kendall County. The Lots have already been adopted by the Kendall County Commissioners Court. Adjacent and similar Lots in the Town of Waring were developed.
- **b.** If no relief is provided, then Waring Land Investments cannot build or construct any commercial or residential structure within the existing and legally recorded plats. Currently, with the County's actions, the property is not commercially viable and does not meet Waring Land Investments' investment-backed expectations.