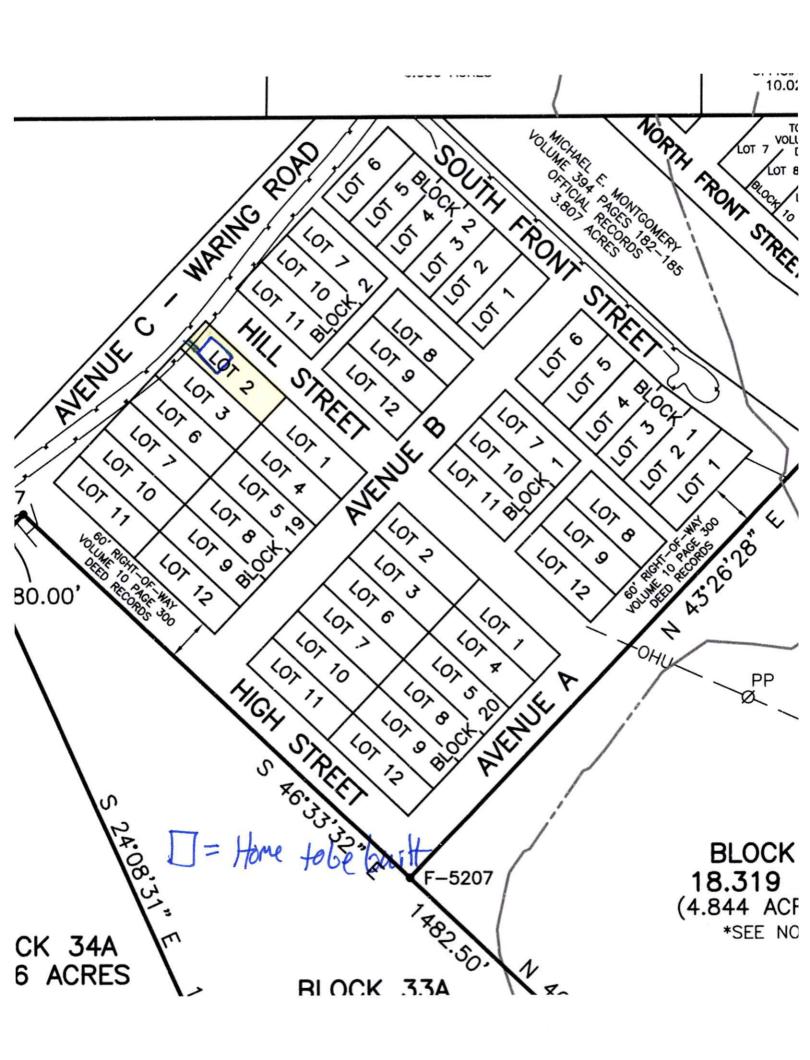

SAN ANTONIO, TEXAS 78231

TBPELS FIRM NO. 10048500 TBPE FIRM NO. 455

JOB NO. 3481.000

COMMISSIONER COURT DATE: 5/23/2022

**OPEN SESSION** 

| SUBJECT                            | Request for Relief – Waring, Block 19, Lots 2, 3, 6, 7, 10, and 11 Permits                                |  |  |
|------------------------------------|-----------------------------------------------------------------------------------------------------------|--|--|
| DEPARTMENT & PERSON MAKING REQUEST | Assistant County Engineer - Mary Ellen Schulle                                                            |  |  |
| PHONE # OR EXTENSION #             | 830-249-9343 ext 252                                                                                      |  |  |
| TIME NEEDED FOR PRESENTATION       | 5 Minutes                                                                                                 |  |  |
| WORDING OF AGENDA ITEM             | Consideration and action on the disapproval of permits for Waring, Block 19, Lots 2, 3, 6, 7, 10, and 11. |  |  |
| REASON FOR AGENDA ITEM             | Request for Relief – Waring, Block 19, Lots 2, 3, 6, 7, 10, and 11 Permits                                |  |  |
| WHO WILL THIS AFFECT?              | Pct # 4                                                                                                   |  |  |
| ADDITIONAL INFORMATION             | None                                                                                                      |  |  |

### Request for Relief from Permit Denial

| Loc        | ration of Property:                                                                                                                                                                                |
|------------|----------------------------------------------------------------------------------------------------------------------------------------------------------------------------------------------------|
|            |                                                                                                                                                                                                    |
| Nar        | me of Development (If Applicable):                                                                                                                                                                 |
| Pro        | perty Owner/Developer Name: Waring Land Investments, LLC                                                                                                                                           |
|            | act, back their street and all and other and the second of the second of the second of the second of the second                                                                                    |
| Rel<br>Dev | ief Requested (Reference the specific Section/Paragraph of the current KC velopment Rules and Regulations:                                                                                         |
| 1.         | Issue Building (Development) Permits for Block 19, Lots 2, 3, 6, 7, 10, and 11 in the Town of Waring                                                                                               |
| 2.         | Issue Driveway Permits for Block 19, Lots 2, 3, 6, 7, 10, and 11 in the Town of Waring                                                                                                             |
|            | Issue 911 Addressing Permits for Block 19, Lots 2, 3, 6, 7, 10, and 11 in the Town of Waring                                                                                                       |
|            | Issue On-Site Sewage Facility Permits for Block 19, Lots 2, 3, 6, 7, 10, and 11 in the Town of Waring                                                                                              |
|            | son(s) for Requesting Relief: (Please refer to Section 106, Relief by County Commissioners Cou-<br>wering these questions)                                                                         |
| a.         | What special circumstances or conditions affecting the land involved such that the strict interpretation of the provisions of these regulations would deprive you of the reasonable use this land. |
| Re         | ock 19 of the Town of Waring is currently recorded in Volume 10, page 300 of the Deed cords of Kendall County. The Lots have already been adopted by the Kendall County                            |
|            | mmissioners Court. Adjacent and similar Lots in the Town of Waring were developed.                                                                                                                 |

d. Will the granting of relief not have the effect of preventing the orderly subdivision of other land in the area? Please explain.

The granting of relief will not have an effect that prevents the orderly subdivision of other land in the area. Much of the adjacent land is already platted in the exact same manner as the Lots. The Lots have independent frontage to an existing county road. Additionally, the Lots appear connected to existing County rights-of-way. The Lots, as currently shown, provide public access to all portions of the Lots through a Public right-of-way. No additional lots are requested nor is any relief requested limiting the surrounding properties.