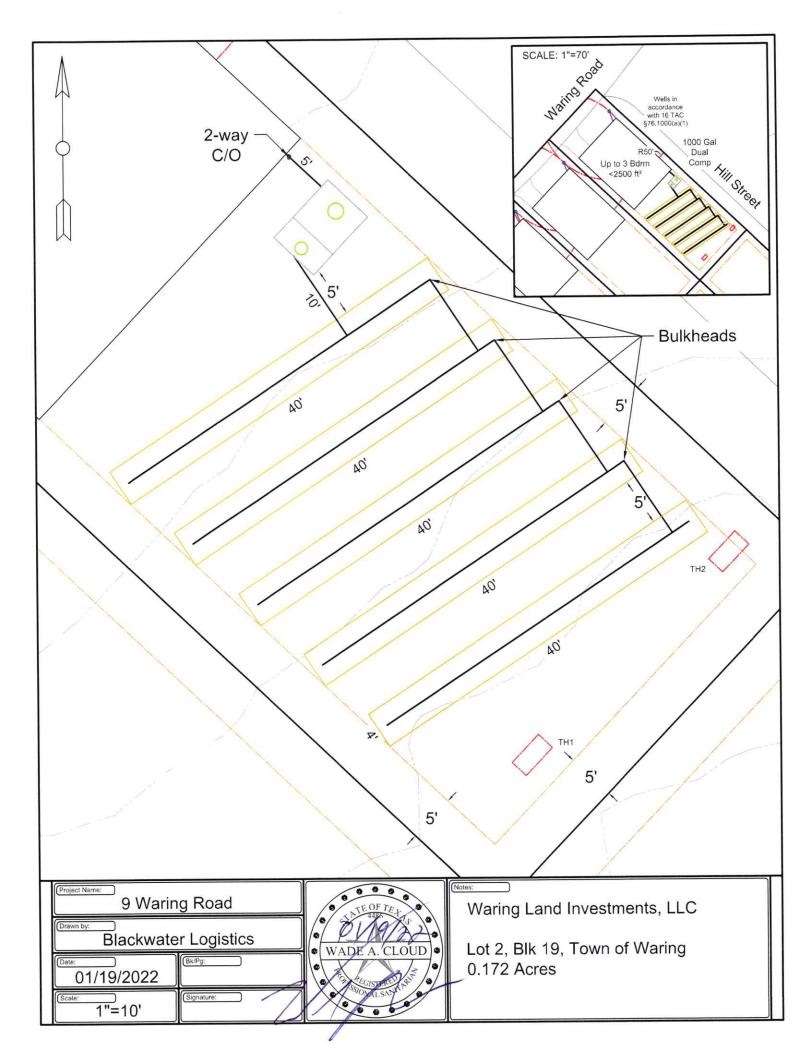

SAN ANTONIO, TEXAS 78231

TBPELS FIRM NO. 10048500 TBPE FIRM NO. 455

JOB NO. 3481.000

COMMISSIONER COURT DATE: 5/23/2022

**OPEN SESSION** 

| SUBJECT                            | Request for Relief – Waring, Block 19, Lots 2, 3, 6, 7, 10, and 11 Permits                                |  |  |
|------------------------------------|-----------------------------------------------------------------------------------------------------------|--|--|
| DEPARTMENT & PERSON MAKING REQUEST | Assistant County Engineer - Mary Ellen Schulle                                                            |  |  |
| PHONE # OR EXTENSION #             | 830-249-9343 ext 252                                                                                      |  |  |
| TIME NEEDED FOR PRESENTATION       | 5 Minutes                                                                                                 |  |  |
| WORDING OF AGENDA ITEM             | Consideration and action on the disapproval of permits for Waring, Block 19, Lots 2, 3, 6, 7, 10, and 11. |  |  |
| REASON FOR AGENDA ITEM             | Request for Relief – Waring, Block 19, Lots 2, 3, 6, 7, 10, and 11 Permits                                |  |  |
| WHO WILL THIS AFFECT?              | Pct # 4                                                                                                   |  |  |
| ADDITIONAL INFORMATION             | None                                                                                                      |  |  |

c. Will the granting of relief not be detrimental to the public's health, safety, and welfare? Please explain.

The granting of relief would not be detrimental to the public's health, safety, and welfare. A minimum of fifteen parcels of land in the Town of Waring have been developed on using nearly the same sized lots in the same vicinity as the Lots. Further, attached are exhibits demonstrating that the Lots can comply with Cow Creek Groundwater Conservation District Spacing and Safety Requirements.

d. Will the granting of relief not have the effect of preventing the orderly subdivision of other land in the area? Please explain.

The granting of relief will not have an effect that prevents the orderly subdivision of other land in the area. Much of the adjacent land is already platted in the exact same manner as the Lots. The Lots have independent frontage to an existing county road. Additionally, the Lots appear connected to existing County rights-of-way. The Lots, as currently shown, provide public access to all portions of the Lots through a Public right-of-way. No additional lots are requested nor is any relief requested limiting the surrounding properties.