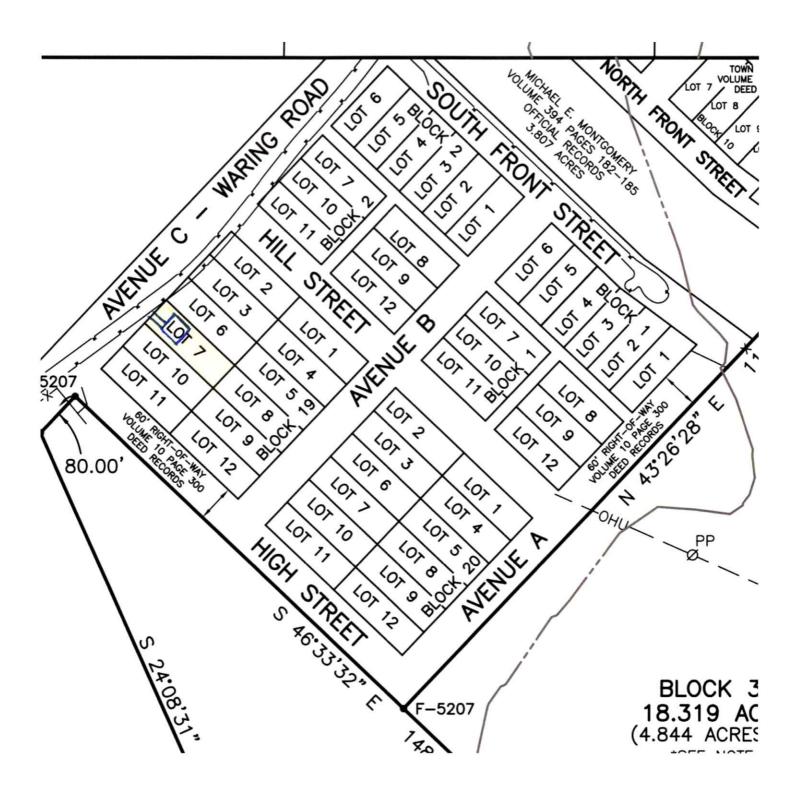

SAN ANTONIO, TEXAS 78231

TBPELS FIRM NO. 10048500 TBPE FIRM NO. 455

JOB NO. 3481.000

COMMISSIONER COURT DATE: 5/23/2022

**OPEN SESSION** 

| SUBJECT                            | Request for Relief – Waring, Block 19, Lots 2, 3, 6, 7, 10, and 11 Permits                                |  |  |
|------------------------------------|-----------------------------------------------------------------------------------------------------------|--|--|
| DEPARTMENT & PERSON MAKING REQUEST | Assistant County Engineer - Mary Ellen Schulle                                                            |  |  |
| PHONE # OR EXTENSION #             | 830-249-9343 ext 252                                                                                      |  |  |
| TIME NEEDED FOR PRESENTATION       | 5 Minutes                                                                                                 |  |  |
| WORDING OF AGENDA ITEM             | Consideration and action on the disapproval of permits for Waring, Block 19, Lots 2, 3, 6, 7, 10, and 11. |  |  |
| REASON FOR AGENDA ITEM             | Request for Relief – Waring, Block 19, Lots 2, 3, 6, 7, 10, and 11 Permits                                |  |  |
| WHO WILL THIS AFFECT?              | Pct # 4                                                                                                   |  |  |
| ADDITIONAL INFORMATION             | None                                                                                                      |  |  |

### Request for Relief from Permit Denial

| Loc        | ration of Property:                                                                                                                                                                                |
|------------|----------------------------------------------------------------------------------------------------------------------------------------------------------------------------------------------------|
|            |                                                                                                                                                                                                    |
| Nar        | me of Development (If Applicable):                                                                                                                                                                 |
| Pro        | perty Owner/Developer Name: Waring Land Investments, LLC                                                                                                                                           |
|            | act, back their street and all and other and the second of the second of the second of the second of the second                                                                                    |
| Rel<br>Dev | ief Requested (Reference the specific Section/Paragraph of the current KC velopment Rules and Regulations:                                                                                         |
| 1.         | Issue Building (Development) Permits for Block 19, Lots 2, 3, 6, 7, 10, and 11 in the Town of Waring                                                                                               |
| 2.         | Issue Driveway Permits for Block 19, Lots 2, 3, 6, 7, 10, and 11 in the Town of Waring                                                                                                             |
|            | Issue 911 Addressing Permits for Block 19, Lots 2, 3, 6, 7, 10, and 11 in the Town of Waring                                                                                                       |
|            | Issue On-Site Sewage Facility Permits for Block 19, Lots 2, 3, 6, 7, 10, and 11 in the Town of Waring                                                                                              |
|            | son(s) for Requesting Relief: (Please refer to Section 106, Relief by County Commissioners Cou-<br>wering these questions)                                                                         |
| a.         | What special circumstances or conditions affecting the land involved such that the strict interpretation of the provisions of these regulations would deprive you of the reasonable use this land. |
| Re         | ock 19 of the Town of Waring is currently recorded in Volume 10, page 300 of the Deed cords of Kendall County. The Lots have already been adopted by the Kendall County                            |
|            | mmissioners Court. Adjacent and similar Lots in the Town of Waring were developed.                                                                                                                 |

#### Reasons for Requesting Relief

- **a.** Block 19 of the Town of Waring is currently recorded in Volume 10, page 300 of the Deed Records of Kendall County. The Lots have already been adopted by the Kendall County Commissioners Court. Adjacent and similar Lots in the Town of Waring were developed.
- **b.** If no relief is provided, then Waring Land Investments cannot build or construct any commercial or residential structure within the existing and legally recorded plats. Currently, with the County's actions, the property is not commercially viable and does not meet Waring Land Investments' investment-backed expectations.