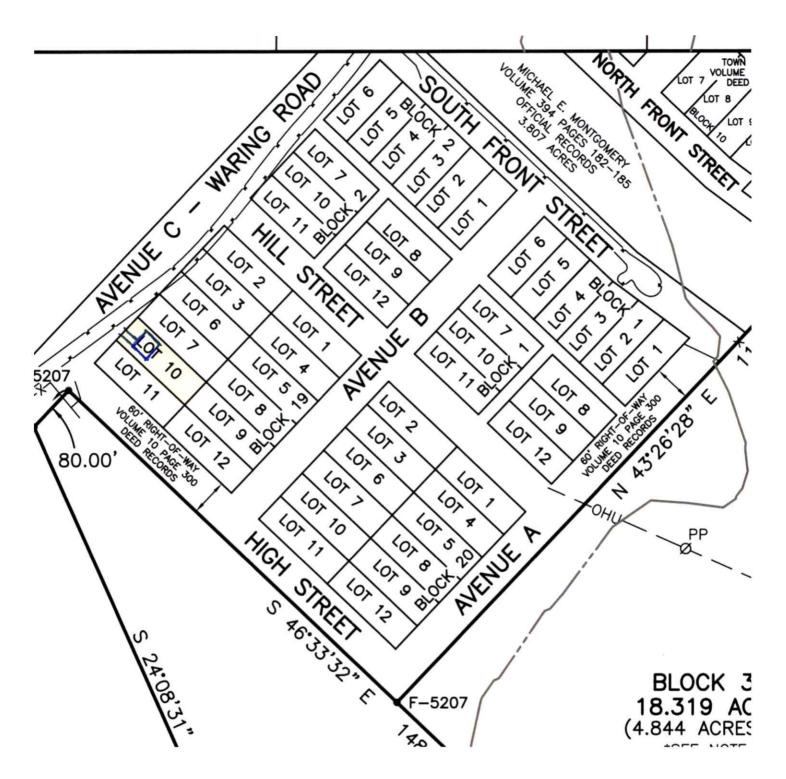

SAN ANTONIO, TEXAS 78231

TBPELS FIRM NO. 10048500 TBPE FIRM NO. 455

JOB NO. 3481.000

COMMISSIONER COURT DATE: 5/23/2022

**OPEN SESSION** 

| SUBJECT                            | Request for Relief – Waring, Block 19, Lots 2, 3, 6, 7, 10, and 11 Permits                                |  |  |
|------------------------------------|-----------------------------------------------------------------------------------------------------------|--|--|
| DEPARTMENT & PERSON MAKING REQUEST | Assistant County Engineer - Mary Ellen Schulle                                                            |  |  |
| PHONE # OR EXTENSION #             | 830-249-9343 ext 252                                                                                      |  |  |
| TIME NEEDED FOR PRESENTATION       | 5 Minutes                                                                                                 |  |  |
| WORDING OF AGENDA ITEM             | Consideration and action on the disapproval of permits for Waring, Block 19, Lots 2, 3, 6, 7, 10, and 11. |  |  |
| REASON FOR AGENDA ITEM             | Request for Relief – Waring, Block 19, Lots 2, 3, 6, 7, 10, and 11 Permits                                |  |  |
| WHO WILL THIS AFFECT?              | Pct # 4                                                                                                   |  |  |
| ADDITIONAL INFORMATION             | None                                                                                                      |  |  |

### Request for Relief from Permit Denial

| Loc        | ration of Property:                                                                                                                                                                                |
|------------|----------------------------------------------------------------------------------------------------------------------------------------------------------------------------------------------------|
|            |                                                                                                                                                                                                    |
| Nar        | me of Development (If Applicable):                                                                                                                                                                 |
| Pro        | perty Owner/Developer Name: Waring Land Investments, LLC                                                                                                                                           |
|            | act, back their street and all and other and the second of the second of the second of the second of the second                                                                                    |
| Rel<br>Dev | ief Requested (Reference the specific Section/Paragraph of the current KC velopment Rules and Regulations:                                                                                         |
| 1.         | Issue Building (Development) Permits for Block 19, Lots 2, 3, 6, 7, 10, and 11 in the Town of Waring                                                                                               |
| 2.         | Issue Driveway Permits for Block 19, Lots 2, 3, 6, 7, 10, and 11 in the Town of Waring                                                                                                             |
|            | Issue 911 Addressing Permits for Block 19, Lots 2, 3, 6, 7, 10, and 11 in the Town of Waring                                                                                                       |
|            | Issue On-Site Sewage Facility Permits for Block 19, Lots 2, 3, 6, 7, 10, and 11 in the Town of Waring                                                                                              |
|            | son(s) for Requesting Relief: (Please refer to Section 106, Relief by County Commissioners Cou-<br>wering these questions)                                                                         |
| a.         | What special circumstances or conditions affecting the land involved such that the strict interpretation of the provisions of these regulations would deprive you of the reasonable use this land. |
| Re         | ock 19 of the Town of Waring is currently recorded in Volume 10, page 300 of the Deed cords of Kendall County. The Lots have already been adopted by the Kendall County                            |
|            | mmissioners Court. Adjacent and similar Lots in the Town of Waring were developed.                                                                                                                 |

#### Reasons for Requesting Relief

- **a.** Block 19 of the Town of Waring is currently recorded in Volume 10, page 300 of the Deed Records of Kendall County. The Lots have already been adopted by the Kendall County Commissioners Court. Adjacent and similar Lots in the Town of Waring were developed.
- **b.** If no relief is provided, then Waring Land Investments cannot build or construct any commercial or residential structure within the existing and legally recorded plats. Currently, with the County's actions, the property is not commercially viable and does not meet Waring Land Investments' investment-backed expectations.