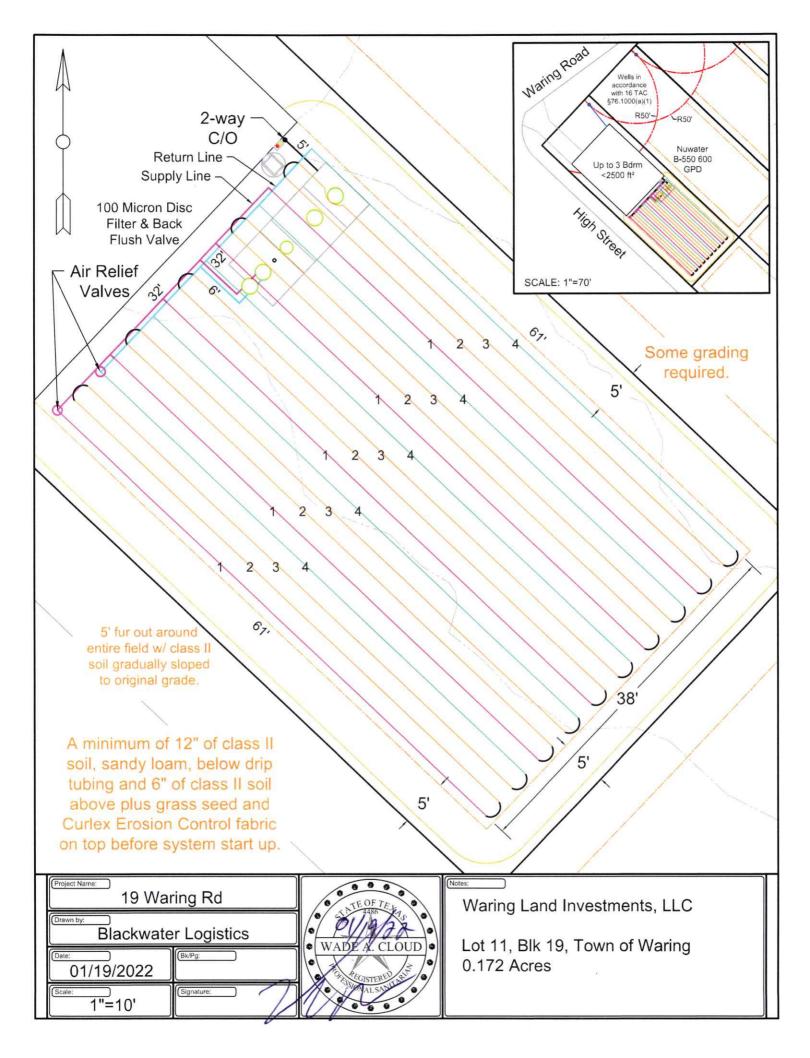

SAN ANTONIO, TEXAS 78231

TBPELS FIRM NO. 10048500 TBPE FIRM NO. 455

JOB NO. 3481.000

COMMISSIONER COURT DATE: 5/23/2022

**OPEN SESSION** 

| SUBJECT                            | Request for Relief – Waring, Block 19, Lots 2, 3, 6, 7, 10, and 11 Permits                                |  |  |
|------------------------------------|-----------------------------------------------------------------------------------------------------------|--|--|
| DEPARTMENT & PERSON MAKING REQUEST | Assistant County Engineer - Mary Ellen Schulle                                                            |  |  |
| PHONE # OR EXTENSION #             | 830-249-9343 ext 252                                                                                      |  |  |
| TIME NEEDED FOR PRESENTATION       | 5 Minutes                                                                                                 |  |  |
| WORDING OF AGENDA ITEM             | Consideration and action on the disapproval of permits for Waring, Block 19, Lots 2, 3, 6, 7, 10, and 11. |  |  |
| REASON FOR AGENDA ITEM             | Request for Relief – Waring, Block 19, Lots 2, 3, 6, 7, 10, and 11 Permits                                |  |  |
| WHO WILL THIS AFFECT?              | Pct # 4                                                                                                   |  |  |
| ADDITIONAL INFORMATION             | None                                                                                                      |  |  |

### Request for Relief from Permit Denial

| Loc        | ration of Property:                                                                                                                                                                                |
|------------|----------------------------------------------------------------------------------------------------------------------------------------------------------------------------------------------------|
|            |                                                                                                                                                                                                    |
| Nar        | me of Development (If Applicable):                                                                                                                                                                 |
| Pro        | perty Owner/Developer Name: Waring Land Investments, LLC                                                                                                                                           |
|            | act, back their street and all and other and the second of the second of the second of the second of the second                                                                                    |
| Rel<br>Dev | ief Requested (Reference the specific Section/Paragraph of the current KC velopment Rules and Regulations:                                                                                         |
| 1.         | Issue Building (Development) Permits for Block 19, Lots 2, 3, 6, 7, 10, and 11 in the Town of Waring                                                                                               |
| 2.         | Issue Driveway Permits for Block 19, Lots 2, 3, 6, 7, 10, and 11 in the Town of Waring                                                                                                             |
|            | Issue 911 Addressing Permits for Block 19, Lots 2, 3, 6, 7, 10, and 11 in the Town of Waring                                                                                                       |
|            | Issue On-Site Sewage Facility Permits for Block 19, Lots 2, 3, 6, 7, 10, and 11 in the Town of Waring                                                                                              |
|            | son(s) for Requesting Relief: (Please refer to Section 106, Relief by County Commissioners Cou-<br>wering these questions)                                                                         |
| a.         | What special circumstances or conditions affecting the land involved such that the strict interpretation of the provisions of these regulations would deprive you of the reasonable use this land. |
| Re         | ock 19 of the Town of Waring is currently recorded in Volume 10, page 300 of the Deed cords of Kendall County. The Lots have already been adopted by the Kendall County                            |
|            | mmissioners Court. Adjacent and similar Lots in the Town of Waring were developed.                                                                                                                 |

c. Will the granting of relief not be detrimental to the public's health, safety, and welfare? Please explain.

The granting of relief would not be detrimental to the public's health, safety, and welfare. A minimum of fifteen parcels of land in the Town of Waring have been developed on using nearly the same sized lots in the same vicinity as the Lots. Further, attached are exhibits demonstrating that the Lots can comply with Cow Creek Groundwater Conservation District Spacing and Safety Requirements.

#### Reasons for Requesting Relief

- **a.** Block 19 of the Town of Waring is currently recorded in Volume 10, page 300 of the Deed Records of Kendall County. The Lots have already been adopted by the Kendall County Commissioners Court. Adjacent and similar Lots in the Town of Waring were developed.
- **b.** If no relief is provided, then Waring Land Investments cannot build or construct any commercial or residential structure within the existing and legally recorded plats. Currently, with the County's actions, the property is not commercially viable and does not meet Waring Land Investments' investment-backed expectations.

- c. The granting of relief would not be detrimental to the public's health, safety, and welfare. A minimum of fifteen parcels of land in the Town of Waring have been developed on using nearly the same sized lots in the same vicinity as the Lots. Further, attached are exhibits demonstrating that the Lots can comply with Cow Creek Groundwater Conservation District Spacing and Safety Requirements.
- d. The granting of relief will not have an effect that prevents the orderly subdivision of other land in the area. Much of the adjacent land is already platted in the exact same manner as the Lots. The Lots have independent frontage to an existing county road. Additionally, the Lots appear connected to existing County rights-of-way. The Lots, as currently shown, provide public access to all portions of the Lots through a Public right-of-way. No additional lots are requested nor is any relief requested limiting the surrounding properties.