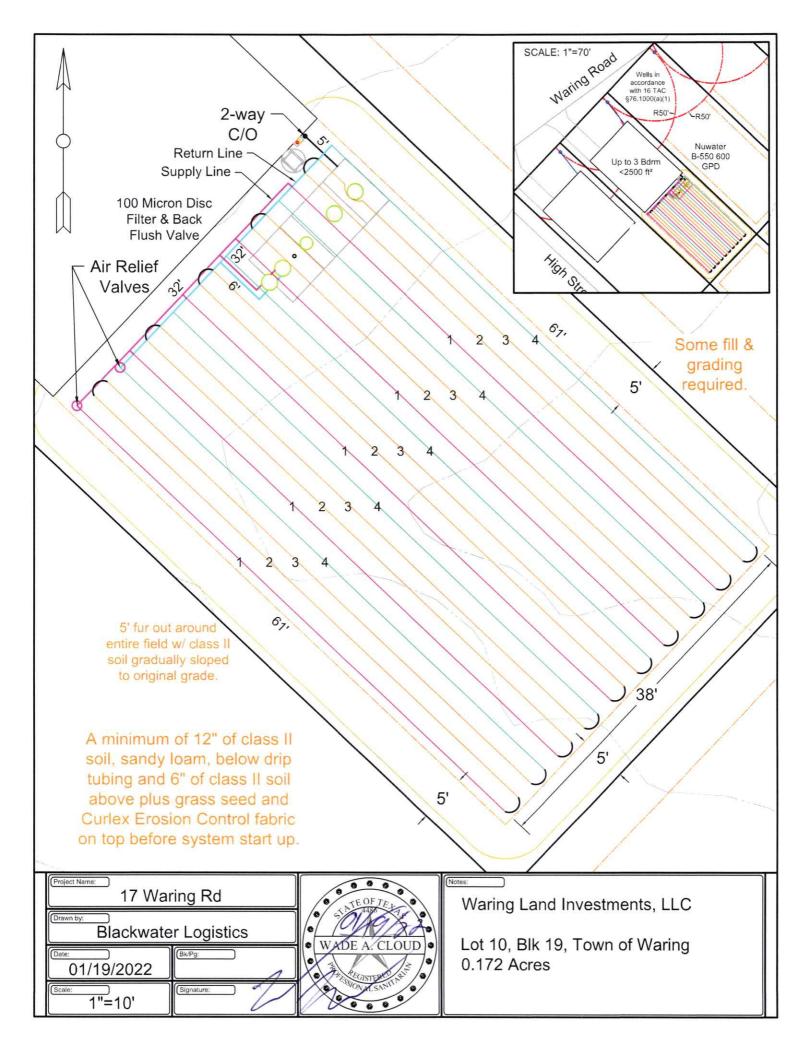

SAN ANTONIO, TEXAS 78231

TBPELS FIRM NO. 10048500 TBPE FIRM NO. 455

JOB NO. 3481.000

COMMISSIONER COURT DATE: 5/23/2022

**OPEN SESSION** 

| SUBJECT                            | Request for Relief – Waring, Block 19, Lots 2, 3, 6, 7, 10, and 11 Permits                                |  |  |
|------------------------------------|-----------------------------------------------------------------------------------------------------------|--|--|
| DEPARTMENT & PERSON MAKING REQUEST | Assistant County Engineer - Mary Ellen Schulle                                                            |  |  |
| PHONE # OR EXTENSION #             | 830-249-9343 ext 252                                                                                      |  |  |
| TIME NEEDED FOR PRESENTATION       | 5 Minutes                                                                                                 |  |  |
| WORDING OF AGENDA ITEM             | Consideration and action on the disapproval of permits for Waring, Block 19, Lots 2, 3, 6, 7, 10, and 11. |  |  |
| REASON FOR AGENDA ITEM             | Request for Relief – Waring, Block 19, Lots 2, 3, 6, 7, 10, and 11 Permits                                |  |  |
| WHO WILL THIS AFFECT?              | Pct # 4                                                                                                   |  |  |
| ADDITIONAL INFORMATION             | None                                                                                                      |  |  |

### Request for Relief from Permit Denial

| Loc        | ration of Property:                                                                                                                                                                                |
|------------|----------------------------------------------------------------------------------------------------------------------------------------------------------------------------------------------------|
|            |                                                                                                                                                                                                    |
| Nar        | me of Development (If Applicable):                                                                                                                                                                 |
| Pro        | perty Owner/Developer Name: Waring Land Investments, LLC                                                                                                                                           |
|            | act, back their street and all and other and the second of the second of the second of the second of the second                                                                                    |
| Rel<br>Dev | ief Requested (Reference the specific Section/Paragraph of the current KC velopment Rules and Regulations:                                                                                         |
| 1.         | Issue Building (Development) Permits for Block 19, Lots 2, 3, 6, 7, 10, and 11 in the Town of Waring                                                                                               |
| 2.         | Issue Driveway Permits for Block 19, Lots 2, 3, 6, 7, 10, and 11 in the Town of Waring                                                                                                             |
|            | Issue 911 Addressing Permits for Block 19, Lots 2, 3, 6, 7, 10, and 11 in the Town of Waring                                                                                                       |
|            | Issue On-Site Sewage Facility Permits for Block 19, Lots 2, 3, 6, 7, 10, and 11 in the Town of Waring                                                                                              |
|            | son(s) for Requesting Relief: (Please refer to Section 106, Relief by County Commissioners Cou-<br>wering these questions)                                                                         |
| a.         | What special circumstances or conditions affecting the land involved such that the strict interpretation of the provisions of these regulations would deprive you of the reasonable use this land. |
| Re         | ock 19 of the Town of Waring is currently recorded in Volume 10, page 300 of the Deed cords of Kendall County. The Lots have already been adopted by the Kendall County                            |
|            | mmissioners Court. Adjacent and similar Lots in the Town of Waring were developed.                                                                                                                 |

#### Reasons for Requesting Relief

- **a.** Block 19 of the Town of Waring is currently recorded in Volume 10, page 300 of the Deed Records of Kendall County. The Lots have already been adopted by the Kendall County Commissioners Court. Adjacent and similar Lots in the Town of Waring were developed.
- **b.** If no relief is provided, then Waring Land Investments cannot build or construct any commercial or residential structure within the existing and legally recorded plats. Currently, with the County's actions, the property is not commercially viable and does not meet Waring Land Investments' investment-backed expectations.