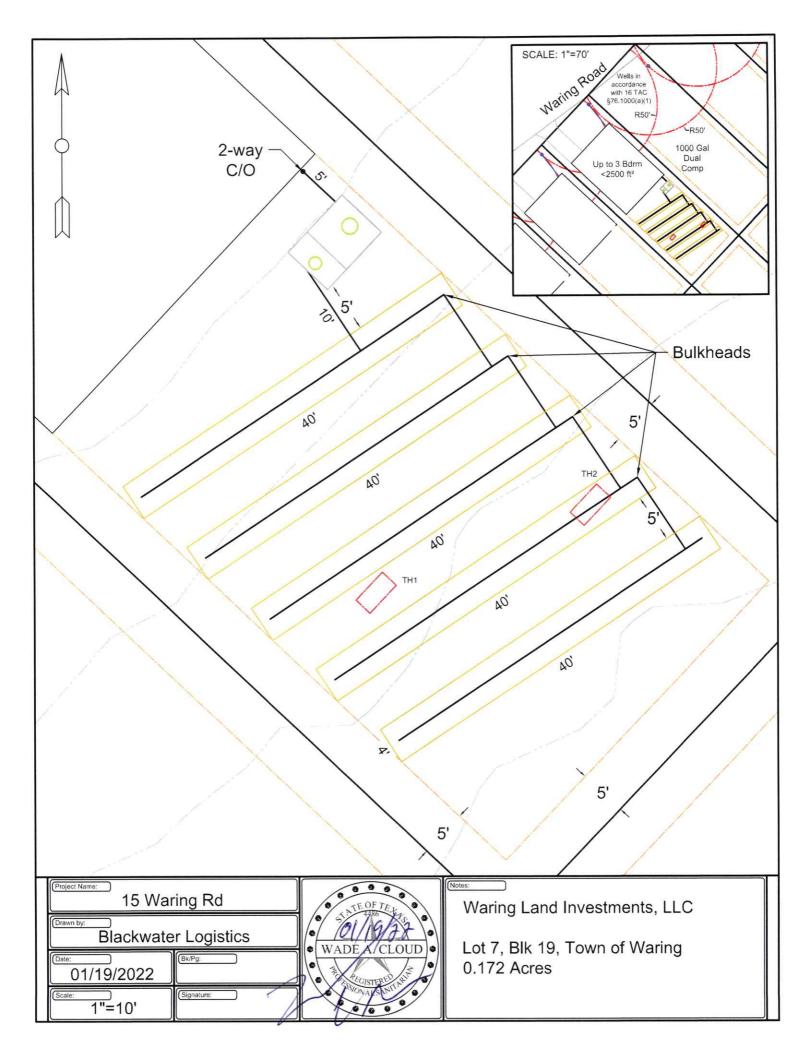

SAN ANTONIO, TEXAS 78231

TBPELS FIRM NO. 10048500 TBPE FIRM NO. 455

JOB NO. 3481.000

COMMISSIONER COURT DATE: 5/23/2022

**OPEN SESSION** 

| SUBJECT                            | Request for Relief – Waring, Block 19, Lots 2, 3, 6, 7, 10, and 11 Permits                                |  |  |
|------------------------------------|-----------------------------------------------------------------------------------------------------------|--|--|
| DEPARTMENT & PERSON MAKING REQUEST | Assistant County Engineer - Mary Ellen Schulle                                                            |  |  |
| PHONE # OR EXTENSION #             | 830-249-9343 ext 252                                                                                      |  |  |
| TIME NEEDED FOR PRESENTATION       | 5 Minutes                                                                                                 |  |  |
| WORDING OF AGENDA ITEM             | Consideration and action on the disapproval of permits for Waring, Block 19, Lots 2, 3, 6, 7, 10, and 11. |  |  |
| REASON FOR AGENDA ITEM             | Request for Relief – Waring, Block 19, Lots 2, 3, 6, 7, 10, and 11 Permits                                |  |  |
| WHO WILL THIS AFFECT?              | Pct # 4                                                                                                   |  |  |
| ADDITIONAL INFORMATION             | None                                                                                                      |  |  |

### Request for Relief from Permit Denial

| Loc        | ration of Property:                                                                                                                                                                                |
|------------|----------------------------------------------------------------------------------------------------------------------------------------------------------------------------------------------------|
|            |                                                                                                                                                                                                    |
| Nar        | me of Development (If Applicable):                                                                                                                                                                 |
| Pro        | perty Owner/Developer Name: Waring Land Investments, LLC                                                                                                                                           |
|            | act, back their street and all and other and the second of the second of the second of the second of the second                                                                                    |
| Rel<br>Dev | ief Requested (Reference the specific Section/Paragraph of the current KC velopment Rules and Regulations:                                                                                         |
| 1.         | Issue Building (Development) Permits for Block 19, Lots 2, 3, 6, 7, 10, and 11 in the Town of Waring                                                                                               |
| 2.         | Issue Driveway Permits for Block 19, Lots 2, 3, 6, 7, 10, and 11 in the Town of Waring                                                                                                             |
|            | Issue 911 Addressing Permits for Block 19, Lots 2, 3, 6, 7, 10, and 11 in the Town of Waring                                                                                                       |
|            | Issue On-Site Sewage Facility Permits for Block 19, Lots 2, 3, 6, 7, 10, and 11 in the Town of Waring                                                                                              |
|            | son(s) for Requesting Relief: (Please refer to Section 106, Relief by County Commissioners Cou-<br>wering these questions)                                                                         |
| a.         | What special circumstances or conditions affecting the land involved such that the strict interpretation of the provisions of these regulations would deprive you of the reasonable use this land. |
| Re         | ock 19 of the Town of Waring is currently recorded in Volume 10, page 300 of the Deed cords of Kendall County. The Lots have already been adopted by the Kendall County                            |
|            | mmissioners Court. Adjacent and similar Lots in the Town of Waring were developed.                                                                                                                 |

#### Reasons for Requesting Relief

- **a.** Block 19 of the Town of Waring is currently recorded in Volume 10, page 300 of the Deed Records of Kendall County. The Lots have already been adopted by the Kendall County Commissioners Court. Adjacent and similar Lots in the Town of Waring were developed.
- **b.** If no relief is provided, then Waring Land Investments cannot build or construct any commercial or residential structure within the existing and legally recorded plats. Currently, with the County's actions, the property is not commercially viable and does not meet Waring Land Investments' investment-backed expectations.