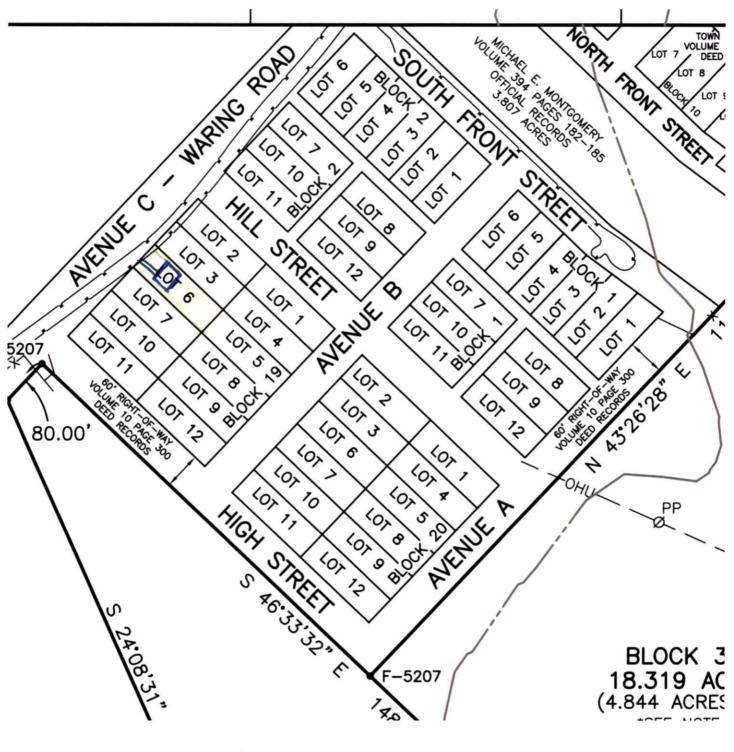

SAN ANTONIO, TEXAS 78231

TBPELS FIRM NO. 10048500 TBPE FIRM NO. 455

JOB NO. 3481.000

COMMISSIONER COURT DATE: 5/23/2022

**OPEN SESSION** 

| SUBJECT                            | Request for Relief – Waring, Block 19, Lots 2, 3, 6, 7, 10, and 11 Permits                                |  |  |
|------------------------------------|-----------------------------------------------------------------------------------------------------------|--|--|
| DEPARTMENT & PERSON MAKING REQUEST | Assistant County Engineer - Mary Ellen Schulle                                                            |  |  |
| PHONE # OR EXTENSION #             | 830-249-9343 ext 252                                                                                      |  |  |
| TIME NEEDED FOR PRESENTATION       | 5 Minutes                                                                                                 |  |  |
| WORDING OF AGENDA ITEM             | Consideration and action on the disapproval of permits for Waring, Block 19, Lots 2, 3, 6, 7, 10, and 11. |  |  |
| REASON FOR AGENDA ITEM             | Request for Relief – Waring, Block 19, Lots 2, 3, 6, 7, 10, and 11 Permits                                |  |  |
| WHO WILL THIS AFFECT?              | Pct # 4                                                                                                   |  |  |
| ADDITIONAL INFORMATION             | None                                                                                                      |  |  |

### Request for Relief from Permit Denial

| Loc        | ration of Property:                                                                                                                                                                                |
|------------|----------------------------------------------------------------------------------------------------------------------------------------------------------------------------------------------------|
|            |                                                                                                                                                                                                    |
| Nar        | me of Development (If Applicable):                                                                                                                                                                 |
| Pro        | perty Owner/Developer Name: Waring Land Investments, LLC                                                                                                                                           |
|            | act, back their street and all and other and the second of the second of the second of the second of the second                                                                                    |
| Rel<br>Dev | ief Requested (Reference the specific Section/Paragraph of the current KC velopment Rules and Regulations:                                                                                         |
| 1.         | Issue Building (Development) Permits for Block 19, Lots 2, 3, 6, 7, 10, and 11 in the Town of Waring                                                                                               |
| 2.         | Issue Driveway Permits for Block 19, Lots 2, 3, 6, 7, 10, and 11 in the Town of Waring                                                                                                             |
|            | Issue 911 Addressing Permits for Block 19, Lots 2, 3, 6, 7, 10, and 11 in the Town of Waring                                                                                                       |
|            | Issue On-Site Sewage Facility Permits for Block 19, Lots 2, 3, 6, 7, 10, and 11 in the Town of Waring                                                                                              |
|            | son(s) for Requesting Relief: (Please refer to Section 106, Relief by County Commissioners Cou-<br>wering these questions)                                                                         |
| a.         | What special circumstances or conditions affecting the land involved such that the strict interpretation of the provisions of these regulations would deprive you of the reasonable use this land. |
| Re         | ock 19 of the Town of Waring is currently recorded in Volume 10, page 300 of the Deed cords of Kendall County. The Lots have already been adopted by the Kendall County                            |
|            | mmissioners Court. Adjacent and similar Lots in the Town of Waring were developed.                                                                                                                 |

#### Reasons for Requesting Relief

- **a.** Block 19 of the Town of Waring is currently recorded in Volume 10, page 300 of the Deed Records of Kendall County. The Lots have already been adopted by the Kendall County Commissioners Court. Adjacent and similar Lots in the Town of Waring were developed.
- **b.** If no relief is provided, then Waring Land Investments cannot build or construct any commercial or residential structure within the existing and legally recorded plats. Currently, with the County's actions, the property is not commercially viable and does not meet Waring Land Investments' investment-backed expectations.