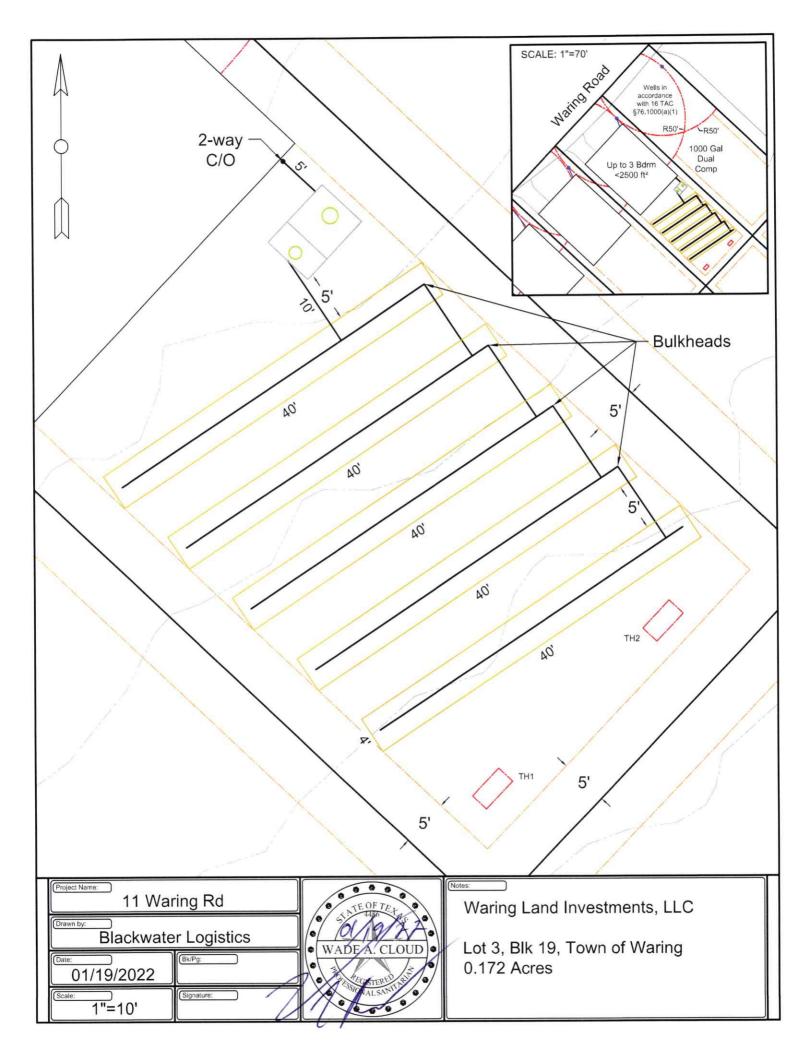

SAN ANTONIO, TEXAS 78231

TBPELS FIRM NO. 10048500 TBPE FIRM NO. 455

JOB NO. 3481.000

COMMISSIONER COURT DATE: 5/23/2022

**OPEN SESSION** 

| SUBJECT                            | Request for Relief – Waring, Block 19, Lots 2, 3, 6, 7, 10, and 11 Permits                                |  |  |
|------------------------------------|-----------------------------------------------------------------------------------------------------------|--|--|
| DEPARTMENT & PERSON MAKING REQUEST | Assistant County Engineer - Mary Ellen Schulle                                                            |  |  |
| PHONE # OR EXTENSION #             | 830-249-9343 ext 252                                                                                      |  |  |
| TIME NEEDED FOR PRESENTATION       | 5 Minutes                                                                                                 |  |  |
| WORDING OF AGENDA ITEM             | Consideration and action on the disapproval of permits for Waring, Block 19, Lots 2, 3, 6, 7, 10, and 11. |  |  |
| REASON FOR AGENDA ITEM             | Request for Relief – Waring, Block 19, Lots 2, 3, 6, 7, 10, and 11 Permits                                |  |  |
| WHO WILL THIS AFFECT?              | Pct # 4                                                                                                   |  |  |
| ADDITIONAL INFORMATION             | None                                                                                                      |  |  |

### Request for Relief from Permit Denial

| Loc        | ration of Property:                                                                                                                                                                                |
|------------|----------------------------------------------------------------------------------------------------------------------------------------------------------------------------------------------------|
|            |                                                                                                                                                                                                    |
| Nar        | me of Development (If Applicable):                                                                                                                                                                 |
| Pro        | perty Owner/Developer Name: Waring Land Investments, LLC                                                                                                                                           |
|            | act, back their street and all and other and the second of the second of the second of the second of the second                                                                                    |
| Rel<br>Dev | ief Requested (Reference the specific Section/Paragraph of the current KC velopment Rules and Regulations:                                                                                         |
| 1.         | Issue Building (Development) Permits for Block 19, Lots 2, 3, 6, 7, 10, and 11 in the Town of Waring                                                                                               |
| 2.         | Issue Driveway Permits for Block 19, Lots 2, 3, 6, 7, 10, and 11 in the Town of Waring                                                                                                             |
|            | Issue 911 Addressing Permits for Block 19, Lots 2, 3, 6, 7, 10, and 11 in the Town of Waring                                                                                                       |
|            | Issue On-Site Sewage Facility Permits for Block 19, Lots 2, 3, 6, 7, 10, and 11 in the Town of Waring                                                                                              |
|            | son(s) for Requesting Relief: (Please refer to Section 106, Relief by County Commissioners Cou-<br>wering these questions)                                                                         |
| a.         | What special circumstances or conditions affecting the land involved such that the strict interpretation of the provisions of these regulations would deprive you of the reasonable use this land. |
| Re         | ock 19 of the Town of Waring is currently recorded in Volume 10, page 300 of the Deed cords of Kendall County. The Lots have already been adopted by the Kendall County                            |
|            | mmissioners Court. Adjacent and similar Lots in the Town of Waring were developed.                                                                                                                 |

#### Reasons for Requesting Relief

- **a.** Block 19 of the Town of Waring is currently recorded in Volume 10, page 300 of the Deed Records of Kendall County. The Lots have already been adopted by the Kendall County Commissioners Court. Adjacent and similar Lots in the Town of Waring were developed.
- **b.** If no relief is provided, then Waring Land Investments cannot build or construct any commercial or residential structure within the existing and legally recorded plats. Currently, with the County's actions, the property is not commercially viable and does not meet Waring Land Investments' investment-backed expectations.