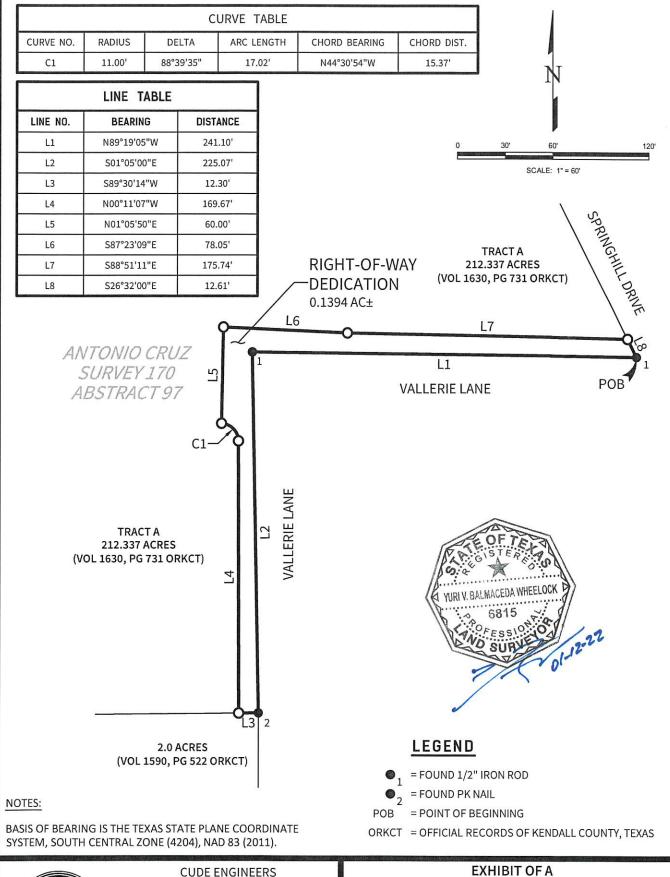

#### NOTES:

BASIS OF BEARING IS THE TEXAS STATE PLANE COORDINATE SYSTEM, SOUTH CENTRAL ZONE (4204), NAD 83 (2011).

### LEGEND

● 1 = FOUND 6" CEDAR WOOD POST

POB = POINT OF BEGINNING

ORKCT = OFFICIAL RECORDS OF KENDALL COUNTY, TEXAS

CUDE ENGINEERS
4122 POND HILL RD. • SUITE 101
SAN ANTONIO, TEXAS 78231
T:210.681.2951 • F:210.523.7112
WWW.CUDEENGINEERS.COM
TBPELS FIRM #10048500
TBPE FIRM #455

#### **EXHIBIT OF A**

0.2092 OF AN ACRE RIGHT-OF-WAY DEDICATION KENDALL COUNTY, TEXAS

PROJECT NO.: 03481.000 DATE: 03-24-2022

BY:CG PM:YVB

# LEGAL DESCRIPTION 0.2092 OF AN ACRE OF LAND

0.2092 OF AN ACRE OF LAND LOCATED IN THE ANTONIO CRUZ SURVEY 170, ABSTRACT 97, KENDALL COUNTY, TEXAS AND OUT OF THAT CALLED 139.687 ACRES OF LAND AS DESCRIBED IN DOCUMENT 2021-350992 OF THE OFFICIAL RECORDS OF KENDALL COUNTY, TEXAS; SAID 0.2092 OF AN ACRE BEING MORE PARTICULARLY DESCRIBED AS FOLLOWS:

**BEGINNING,** AT A FOUND 6" CEDAR WOOD POST AT THE SOUTHEAST CORNER OF A CALLED 2.00 ACRE TRACT RECORDED IN VOLUME 1590, PAGE 522 OF THE OFFICIAL RECORDS OF KENDALL COUNTY, TEXAS, A NORTHEAST CORNER OF SAID 139.687 ACRE TRACT AND THE WEST RIGHT-OF WAY LINE OF VALLERIE LANE;

**THENCE,** S 00°09'31" W, ALONG AND WITH THE COMMON LINE OF SAID 139.687 ACRE TRACT AND SAID VALLERIE LANE, A DISTANCE OF 650.98 FEET TO A POINT;

**THENCE,** DEPARTING THE COMMON LINE OF SAID 139.687 ACRE TRACT AND SAID VALLERIE LANE, OVER AND ACROSS SAID 139.687 ACRE TRACT, THE FOLLOWING BEARINGS AND DISTANCES, TO A POINT:

N 89°53'01" W, A DISTANCE OF 14.00 FEET;

N 00°09'31" E, A DISTANCE OF 650.83 FEET, THE NORTH LINE OF SAID 139.687 ACRE TRACT AND THE SOUTH LINE OF SAID 2.00 ACRE TRACT;

**THENCE,** N 89°31'26" E, ALONG AND WITH THE COMMON LINE OF SAID 139.687 ACRE TRACT AND SAID 2.00 ACRE TRACT, A DISTANCE OF 14.00 FEET TO THE **POINT OF BEGINNING** AND CONTAINING 0.2092 OF AN ACRE OF LAND, MORE OR LESS.

BASIS OF BEARINGS IS THE TEXAS STATE PLANE COORDINATE SYSTEM, SOUTH CENTRAL ZONE (4204), NAD 83 (2011).

YURI V. BALMACEDA WHEELOCK

REGISTERED PROFESSIONAL LAND SURVEYOR NO. 6815

**CUDE ENGINEERS** 

4122 POND HILL ROAD, SUITE 101

SAN ANTONIO, TEXAS 78231

TBPELS FIRM NO. 10048500

JOB NO. 03481.000

TBPE FIRM NO. 455