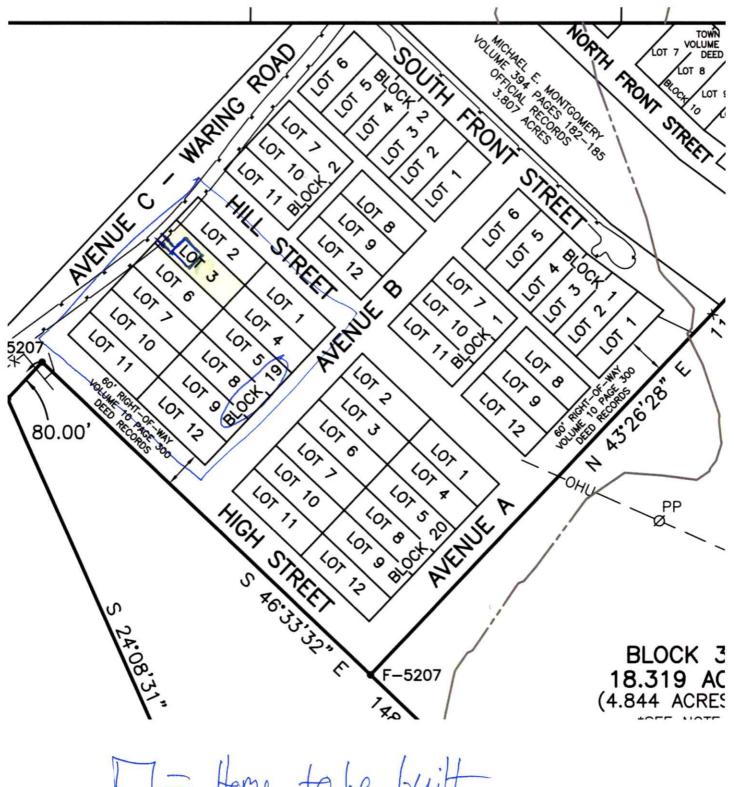

SAN ANTONIO, TEXAS 78231

TBPELS FIRM NO. 10048500 TBPE FIRM NO. 455

JOB NO. 3481.000

COMMISSIONER COURT DATE: 5/23/2022

**OPEN SESSION** 

| SUBJECT                            | Request for Relief – Waring, Block 19, Lots 2, 3, 6, 7, 10, and 11 Permits                                |  |  |
|------------------------------------|-----------------------------------------------------------------------------------------------------------|--|--|
| DEPARTMENT & PERSON MAKING REQUEST | Assistant County Engineer - Mary Ellen Schulle                                                            |  |  |
| PHONE # OR EXTENSION #             | 830-249-9343 ext 252                                                                                      |  |  |
| TIME NEEDED FOR PRESENTATION       | 5 Minutes                                                                                                 |  |  |
| WORDING OF AGENDA ITEM             | Consideration and action on the disapproval of permits for Waring, Block 19, Lots 2, 3, 6, 7, 10, and 11. |  |  |
| REASON FOR AGENDA ITEM             | Request for Relief – Waring, Block 19, Lots 2, 3, 6, 7, 10, and 11 Permits                                |  |  |
| WHO WILL THIS AFFECT?              | Pct # 4                                                                                                   |  |  |
| ADDITIONAL INFORMATION             | None                                                                                                      |  |  |

d. Will the granting of relief not have the effect of preventing the orderly subdivision of other land in the area? Please explain.

The granting of relief will not have an effect that prevents the orderly subdivision of other land in the area. Much of the adjacent land is already platted in the exact same manner as the Lots. The Lots have independent frontage to an existing county road. Additionally, the Lots appear connected to existing County rights-of-way. The Lots, as currently shown, provide public access to all portions of the Lots through a Public right-of-way. No additional lots are requested nor is any relief requested limiting the surrounding properties.