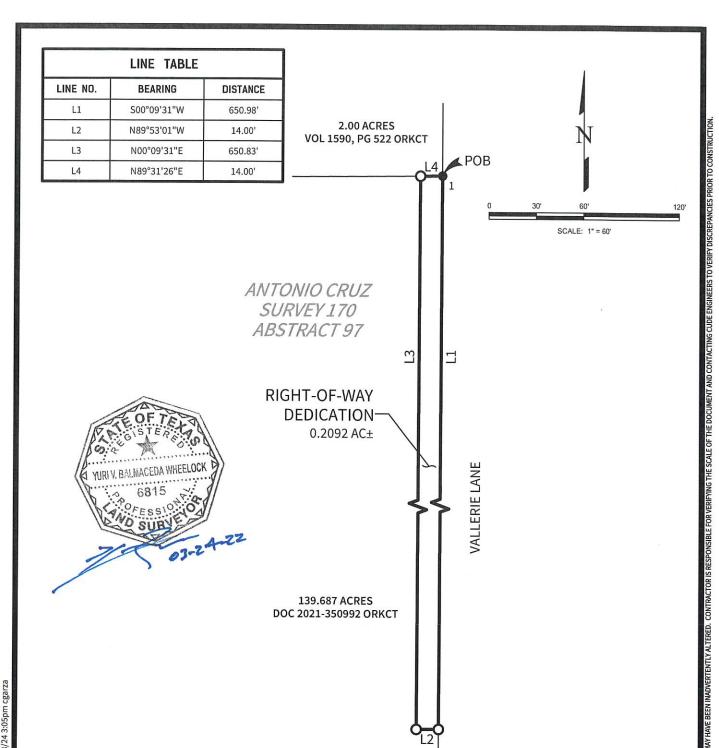

#### **Property (including any improvements):**

0.2092 of an acre of land located in the Antonio Cruz Survey No. 170, Abstract 97, Kendall County, Texas, out of that called 139.687 acres of land as described in Document 2021-350992 of the Official Records of Kendall County, Texas; said 0.2092 of an acre being more particularly described and depicted in Exhibit "A" attached hereto and made a part hereof.

# LEGAL DESCRIPTION 0.2092 OF AN ACRE OF LAND

0.2092 OF AN ACRE OF LAND LOCATED IN THE ANTONIO CRUZ SURVEY 170, ABSTRACT 97, KENDALL COUNTY, TEXAS AND OUT OF THAT CALLED 139.687 ACRES OF LAND AS DESCRIBED IN DOCUMENT 2021-350992 OF THE OFFICIAL RECORDS OF KENDALL COUNTY, TEXAS; SAID 0.2092 OF AN ACRE BEING MORE PARTICULARLY DESCRIBED AS FOLLOWS:

**BEGINNING,** AT A FOUND 6" CEDAR WOOD POST AT THE SOUTHEAST CORNER OF A CALLED 2.00 ACRE TRACT RECORDED IN VOLUME 1590, PAGE 522 OF THE OFFICIAL RECORDS OF KENDALL COUNTY, TEXAS, A NORTHEAST CORNER OF SAID 139.687 ACRE TRACT AND THE WEST RIGHT-OF WAY LINE OF VALLERIE LANE;

**THENCE,** S 00°09'31" W, ALONG AND WITH THE COMMON LINE OF SAID 139.687 ACRE TRACT AND SAID VALLERIE LANE, A DISTANCE OF 650.98 FEET TO A POINT;

**THENCE,** DEPARTING THE COMMON LINE OF SAID 139.687 ACRE TRACT AND SAID VALLERIE LANE, OVER AND ACROSS SAID 139.687 ACRE TRACT, THE FOLLOWING BEARINGS AND DISTANCES, TO A POINT:

N 89°53'01" W, A DISTANCE OF 14.00 FEET;

N 00°09'31" E, A DISTANCE OF 650.83 FEET, THE NORTH LINE OF SAID 139.687 ACRE TRACT AND THE SOUTH LINE OF SAID 2.00 ACRE TRACT;

**THENCE,** N 89°31'26" E, ALONG AND WITH THE COMMON LINE OF SAID 139.687 ACRE TRACT AND SAID 2.00 ACRE TRACT, A DISTANCE OF 14.00 FEET TO THE **POINT OF BEGINNING** AND CONTAINING 0.2092 OF AN ACRE OF LAND, MORE OR LESS.