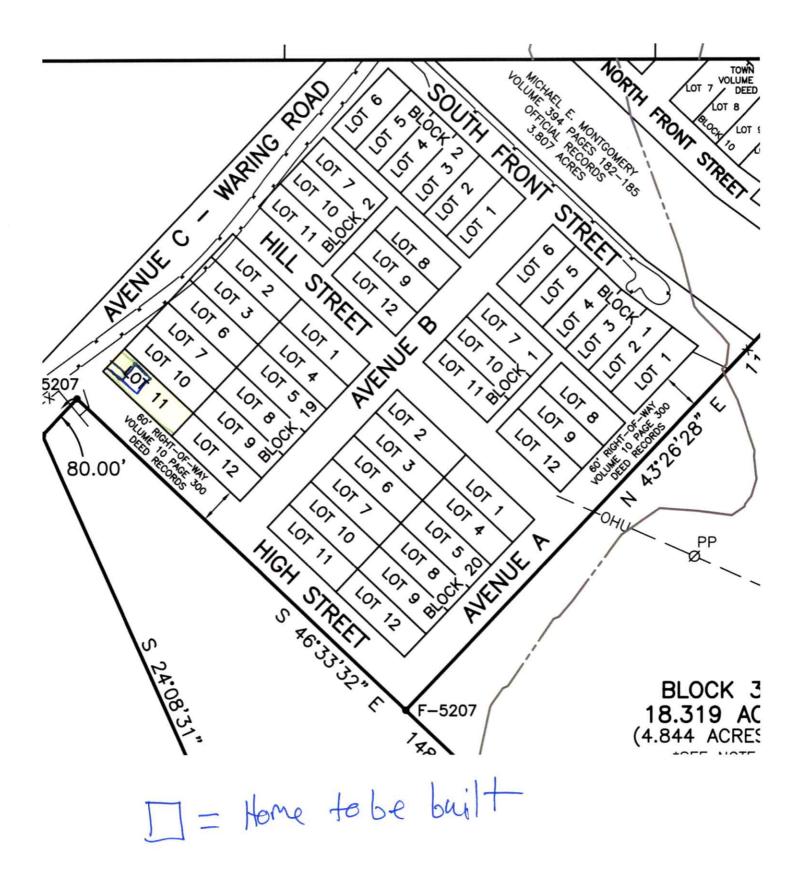

SAN ANTONIO, TEXAS 78231

TBPELS FIRM NO. 10048500 TBPE FIRM NO. 455

JOB NO. 3481.000

COMMISSIONER COURT DATE: 5/23/2022

**OPEN SESSION** 

| SUBJECT                            | Request for Relief – Waring, Block 19, Lots 2, 3, 6, 7, 10, and 11 Permits                                |  |  |
|------------------------------------|-----------------------------------------------------------------------------------------------------------|--|--|
| DEPARTMENT & PERSON MAKING REQUEST | Assistant County Engineer - Mary Ellen Schulle                                                            |  |  |
| PHONE # OR EXTENSION #             | 830-249-9343 ext 252                                                                                      |  |  |
| TIME NEEDED FOR PRESENTATION       | 5 Minutes                                                                                                 |  |  |
| WORDING OF AGENDA ITEM             | Consideration and action on the disapproval of permits for Waring, Block 19, Lots 2, 3, 6, 7, 10, and 11. |  |  |
| REASON FOR AGENDA ITEM             | Request for Relief – Waring, Block 19, Lots 2, 3, 6, 7, 10, and 11 Permits                                |  |  |
| WHO WILL THIS AFFECT?              | Pct # 4                                                                                                   |  |  |
| ADDITIONAL INFORMATION             | None                                                                                                      |  |  |

### Request for Relief from Permit Denial

| Loc        | ration of Property:                                                                                                                                                                                |
|------------|----------------------------------------------------------------------------------------------------------------------------------------------------------------------------------------------------|
|            |                                                                                                                                                                                                    |
| Nar        | me of Development (If Applicable):                                                                                                                                                                 |
| Pro        | perty Owner/Developer Name: Waring Land Investments, LLC                                                                                                                                           |
|            | act, back their street and all and other and the second of the second of the second of the second of the second                                                                                    |
| Rel<br>Dev | ief Requested (Reference the specific Section/Paragraph of the current KC velopment Rules and Regulations:                                                                                         |
| 1.         | Issue Building (Development) Permits for Block 19, Lots 2, 3, 6, 7, 10, and 11 in the Town of Waring                                                                                               |
| 2.         | Issue Driveway Permits for Block 19, Lots 2, 3, 6, 7, 10, and 11 in the Town of Waring                                                                                                             |
|            | Issue 911 Addressing Permits for Block 19, Lots 2, 3, 6, 7, 10, and 11 in the Town of Waring                                                                                                       |
|            | Issue On-Site Sewage Facility Permits for Block 19, Lots 2, 3, 6, 7, 10, and 11 in the Town of Waring                                                                                              |
|            | son(s) for Requesting Relief: (Please refer to Section 106, Relief by County Commissioners Cou-<br>wering these questions)                                                                         |
| a.         | What special circumstances or conditions affecting the land involved such that the strict interpretation of the provisions of these regulations would deprive you of the reasonable use this land. |
| Re         | ock 19 of the Town of Waring is currently recorded in Volume 10, page 300 of the Deed cords of Kendall County. The Lots have already been adopted by the Kendall County                            |
|            | mmissioners Court. Adjacent and similar Lots in the Town of Waring were developed.                                                                                                                 |

#### Reasons for Requesting Relief

- **a.** Block 19 of the Town of Waring is currently recorded in Volume 10, page 300 of the Deed Records of Kendall County. The Lots have already been adopted by the Kendall County Commissioners Court. Adjacent and similar Lots in the Town of Waring were developed.
- **b.** If no relief is provided, then Waring Land Investments cannot build or construct any commercial or residential structure within the existing and legally recorded plats. Currently, with the County's actions, the property is not commercially viable and does not meet Waring Land Investments' investment-backed expectations.